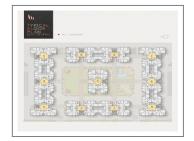

## **PROJECT DETAILS**

| Sr. No. | Туре  | Constructed Area (SBA)    | Area Unit | Parking |
|---------|-------|---------------------------|-----------|---------|
| 1       | 3 ВНК | 1730 Sq.Ft. Super Builtup | Sq. Ft.   | 1       |