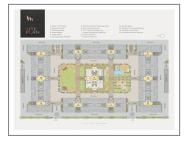

## **PROJECT DETAILS**

| Sr. No. | Туре  | Constructed Area (SBA)    | Area Unit | Parking |
|---------|-------|---------------------------|-----------|---------|
| 1       | 3 ВНК | 1730 Sq.Ft. Super Builtup | Sq. Ft.   | 1       |