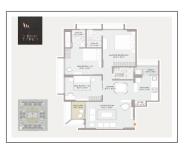

## **PROJECT DETAILS**

| Sr. No. | Туре  | Constructed Area (SBA)    | Area Unit | Parking |
|---------|-------|---------------------------|-----------|---------|
| 1       | 3 ВНК | 1730 Sq.Ft. Super Builtup | Sq. Ft.   | 1       |