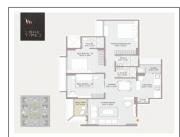

## **PROJECT DETAILS**

| Sr. No. | Туре  | Constructed Area (SBA)    | Area Unit | Parking |
|---------|-------|---------------------------|-----------|---------|
| 1       | 3 ВНК | 1730 Sq.Ft. Super Builtup | Sq. Ft.   | 1       |