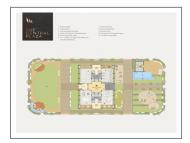

## **PROJECT DETAILS**

| Sr. No. | Туре  | Constructed Area (SBA)    | Area Unit | Parking |
|---------|-------|---------------------------|-----------|---------|
| 1       | 3 ВНК | 1730 Sq.Ft. Super Builtup | Sq. Ft.   | 1       |