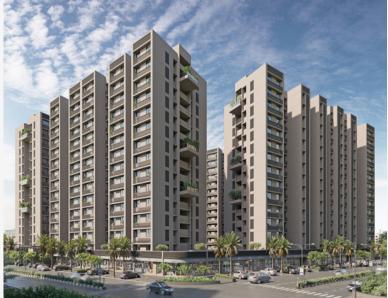

## **PROJECT NAME: ORCHID BLUES** Behind Applewood Township, Nr. Surbhit Vatika.

| Property Type:         | Flat/Appartment       |  |  |
|------------------------|-----------------------|--|--|
| Builder Name:          | Goyal Co. & H N Safal |  |  |
| Locality:              | Shela                 |  |  |
| City:                  | Ahmedabad             |  |  |
| State:                 | Gujarat               |  |  |
| Availability:          | 01-12-2025            |  |  |
| Project Type:          | Ongoing               |  |  |
| Sample House<br>Ready: | No                    |  |  |

## **PROPERTY PHOTOS**

**Note :** All visuals, images, facilities and other details shown here are for presentation only and are subject to change by the builder/developer/owner without any obligation.