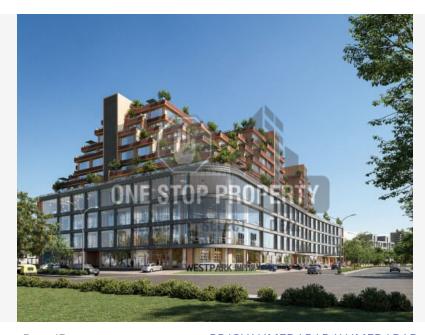

## **PROJECT NAME: SHEETAL WESTPARK IMPERIA**Near Ahmedabad One Mall

Property Type: Office

Builder Name: Sheetal Infrastructure

Locality: Vastrapur

Ahmedabad City:

State: Gujarat

Availability: 31-12-2021

Project Type: Ongoing

## **PROPERTY PHOTOS**

**Note:** All visuals, images, facilities and other details shown here are for presentation only and are subject to change by the builder/developer/owner without any obligation.

**Disclaimer:** pmartworld.com/ is a online Real Estate platform for Seller and Agent/Broker/Customer/Buyer to facilitate their real estate needs. P MART cannot control any transactions between the Seller and the Agent/Broker/Customer/Buyer. Properties details displayed on the pmartworld.com/ website are for informational purposes only. Information regarding real estate projects including property/project details, by various Builder(s)/Developer(s)/Broker(s) who have advertised their property/project. Nothing contained herein shall be deemed to constitute legal advice, solicitations, marketing, offer for sale, invitation to offer, invitation to acquire by the developer/builder or any other entity. P MART shall neither be responsible nor liable to mediate or resolve any disputes or disagreements between the Seller and Agent/Broker/Customer/Buyer. Hereby we strongly advised to visit the relevant RERA website before taking any decision based on the contents displayed on the website.