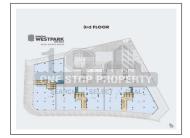

## **PROJECT DETAILS**

| Sr. No. | Туре     | Constructed Area (SBA)        | Area Unit |
|---------|----------|-------------------------------|-----------|
| 1       | Office   | 819-3673 Sq ft Super Builtup  | Sq. Ft.   |
| 2       | Showroom | 800-20000 Sq ft Super Builtup | Sq. Ft.   |