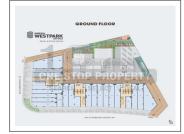

## **PROJECT DETAILS**

| Sr. No. | Туре     | Constructed Area (SBA)        | Area Unit |
|---------|----------|-------------------------------|-----------|
| 1       | Office   | 819-3673 Sq ft Super Builtup  | Sq. Ft.   |
| 2       | Showroom | 800-20000 Sq ft Super Builtup | Sq. Ft.   |