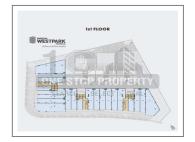

## **PROJECT DETAILS**

| Sr. No. | Туре     | Constructed Area (SBA)        | Area Unit |
|---------|----------|-------------------------------|-----------|
| 1       | Office   | 819-3673 Sq ft Super Builtup  | Sq. Ft.   |
| 2       | Showroom | 800-20000 Sq ft Super Builtup | Sq. Ft.   |