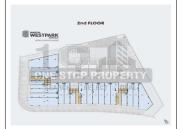

## **PROJECT DETAILS**

| Sr. No. | Туре     | Constructed Area (SBA)        | Area Unit |
|---------|----------|-------------------------------|-----------|
| 1       | Office   | 819-3673 Sq ft Super Builtup  | Sq. Ft.   |
| 2       | Showroom | 800-20000 Sq ft Super Builtup | Sq. Ft.   |