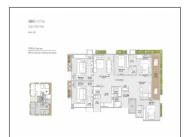

## **PROJECT DETAILS**

| Sr. No. | Туре | Constructed Area (SBA) | Area Unit | Parking |  |
|---------|------|------------------------|-----------|---------|--|
|---------|------|------------------------|-----------|---------|--|

| 1                                       | 3 BHK | 1416 & 1450 Sq.Ft. Super<br>Builtup | Sq. Ft. | 1     |
|-----------------------------------------|-------|-------------------------------------|---------|-------|
| 2                                       | 4 BHK | 1687 & 2191 Sq.Ft. Super<br>Builtup | Sq. Ft. | 2     |
| 3                                       | 5 BHK | 2627 - 4161 Sq.Ft. Super<br>Builtup | Sq. Ft. | 3     |
| *************************************** |       | ••••••                              |         | ••••• |