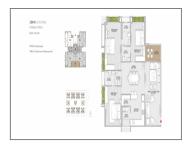

## **PROJECT DETAILS**

| Sr. No. | Туре | Constructed Area (SBA) | Area Unit | Parking |  |
|---------|------|------------------------|-----------|---------|--|
|---------|------|------------------------|-----------|---------|--|

| 1                                       | 3 BHK | 1416 & 1450 Sq.Ft. Super<br>Builtup | Sq. Ft. | 1     |
|-----------------------------------------|-------|-------------------------------------|---------|-------|
| 2                                       | 4 BHK | 1687 & 2191 Sq.Ft. Super<br>Builtup | Sq. Ft. | 2     |
| 3                                       | 5 BHK | 2627 - 4161 Sq.Ft. Super<br>Builtup | Sq. Ft. | 3     |
| *************************************** |       | ••••••                              |         | ••••• |