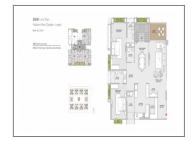

## **PROJECT DETAILS**

| Sr. No. | Туре | Constructed Area (SBA) | Area Unit | Parking |  |
|---------|------|------------------------|-----------|---------|--|
|---------|------|------------------------|-----------|---------|--|

| 1                                       | 3 BHK | 1416 & 1450 Sq.Ft. Super<br>Builtup | Sq. Ft. | 1     |
|-----------------------------------------|-------|-------------------------------------|---------|-------|
| 2                                       | 4 BHK | 1687 & 2191 Sq.Ft. Super<br>Builtup | Sq. Ft. | 2     |
| 3                                       | 5 BHK | 2627 - 4161 Sq.Ft. Super<br>Builtup | Sq. Ft. | 3     |
| *************************************** |       | ••••••                              |         | ••••• |