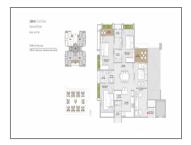

## **PROJECT DETAILS**

| Sr. No. | Туре | Constructed Area (SBA) | Area Unit | Parking |  |
|---------|------|------------------------|-----------|---------|--|
|---------|------|------------------------|-----------|---------|--|

| 1                                       | 3 BHK | 1416 & 1450 Sq.Ft. Super<br>Builtup | Sq. Ft. | 1     |
|-----------------------------------------|-------|-------------------------------------|---------|-------|
| 2                                       | 4 BHK | 1687 & 2191 Sq.Ft. Super<br>Builtup | Sq. Ft. | 2     |
| 3                                       | 5 BHK | 2627 - 4161 Sq.Ft. Super<br>Builtup | Sq. Ft. | 3     |
| *************************************** |       | ••••••                              |         | ••••• |