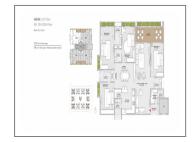

## **PROJECT DETAILS**

| Sr. No. | Туре | Constructed Area (SBA) | Area Unit | Parking |  |
|---------|------|------------------------|-----------|---------|--|
|---------|------|------------------------|-----------|---------|--|

| 1                                       | 3 BHK | 1416 & 1450 Sq.Ft. Super<br>Builtup | Sq. Ft. | 1     |
|-----------------------------------------|-------|-------------------------------------|---------|-------|
| 2                                       | 4 BHK | 1687 & 2191 Sq.Ft. Super<br>Builtup | Sq. Ft. | 2     |
| 3                                       | 5 BHK | 2627 - 4161 Sq.Ft. Super<br>Builtup | Sq. Ft. | 3     |
| *************************************** |       | ••••••                              |         | ••••• |