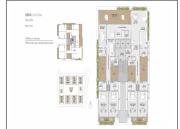

## **PROJECT DETAILS**

| Sr. No. | Туре | Constructed Area (SBA) | Area Unit | Parking |  |
|---------|------|------------------------|-----------|---------|--|
|---------|------|------------------------|-----------|---------|--|

| 1                                       | 3 BHK | 1416 & 1450 Sq.Ft. Super<br>Builtup | Sq. Ft. | 1     |
|-----------------------------------------|-------|-------------------------------------|---------|-------|
| 2                                       | 4 BHK | 1687 & 2191 Sq.Ft. Super<br>Builtup | Sq. Ft. | 2     |
| 3                                       | 5 BHK | 2627 - 4161 Sq.Ft. Super<br>Builtup | Sq. Ft. | 3     |
| *************************************** |       | ••••••                              |         | ••••• |