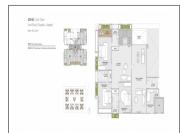

## **PROJECT DETAILS**

| Sr. No. | Туре | Constructed Area (SBA) | Area Unit | Parking |  |
|---------|------|------------------------|-----------|---------|--|
|---------|------|------------------------|-----------|---------|--|

| 1                                       | 3 BHK | 1416 & 1450 Sq.Ft. Super<br>Builtup | Sq. Ft. | 1     |
|-----------------------------------------|-------|-------------------------------------|---------|-------|
| 2                                       | 4 BHK | 1687 & 2191 Sq.Ft. Super<br>Builtup | Sq. Ft. | 2     |
| 3                                       | 5 BHK | 2627 - 4161 Sq.Ft. Super<br>Builtup | Sq. Ft. | 3     |
| *************************************** |       | ••••••                              |         | ••••• |