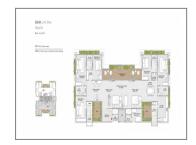

## **PROJECT DETAILS**

| Sr. No. | Туре | Constructed Area (SBA) | Area Unit | Parking |  |
|---------|------|------------------------|-----------|---------|--|
|---------|------|------------------------|-----------|---------|--|

| 1                                       | 3 BHK | 1416 & 1450 Sq.Ft. Super<br>Builtup | Sq. Ft. | 1     |
|-----------------------------------------|-------|-------------------------------------|---------|-------|
| 2                                       | 4 BHK | 1687 & 2191 Sq.Ft. Super<br>Builtup | Sq. Ft. | 2     |
| 3                                       | 5 BHK | 2627 - 4161 Sq.Ft. Super<br>Builtup | Sq. Ft. | 3     |
| *************************************** |       | ••••••                              |         | ••••• |