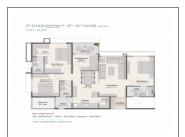

## **PROJECT NAME: MALABAR EXOTICA**

Opp. Omkara Hostel, Nr. Adani Pratham, Tragad Village Road, Behind Nirma University.

**Entrance Foyer** 

Property Type: Flat/Appartment

Builder Name: **Ganesh Housing** 

## **PROJECT DETAILS**

| Sr. No. | Туре    | Constructed Area (SBA) | Area Unit | Parking |
|---------|---------|------------------------|-----------|---------|
| 1       | 3.5 BHK |                        | Sq. Ft.   | 1       |