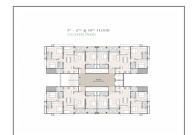

**Gated Community** 

No

| Rera ID:             | PR/GJ/AHMEDABAD/AHMEDABAD CITY/AUDA/RAA087/0/140721 |                      |                                |  |  |
|----------------------|-----------------------------------------------------|----------------------|--------------------------------|--|--|
| Description          | 3.5 iBHK Premium Apartments                         |                      |                                |  |  |
| Architect Name:      | Hemal Tamboli                                       | Structure Consultant | Abhishek Arora                 |  |  |
| Property Facilities: | Vastu Compliant                                     |                      |                                |  |  |
| Building Amenities:  | CCTV Camera                                         | Garden               | Fire Safety                    |  |  |
|                      | Visitor Parking                                     | Lift                 | Gym                            |  |  |
|                      | Power Backup                                        | Security             | Club House                     |  |  |
|                      | Theater                                             | Multi Purpose Hall   | House Keeping                  |  |  |
|                      | Borewell                                            | Kid's Play Area      | Yoga Room                      |  |  |
|                      | Tt & Billiard                                       | Wash Room            | Games Room                     |  |  |
|                      | Waste Disposal                                      | Vastu Compliant      | Tata Sky / Dth                 |  |  |
|                      | Boom Barrier                                        | Jogging Track        | Skating Ring                   |  |  |
|                      | Multi Purpose Court                                 | Senior Citizen Area  | Open Theater<br>(Amphitheater) |  |  |