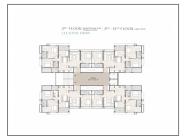

**Gated Community** 

No

| Rera ID:             | PR/GJ/AHMEDABAD/AHMEDABAD CITY/AUDA/RAA087/0/140721 |                      |                                |  |  |
|----------------------|-----------------------------------------------------|----------------------|--------------------------------|--|--|
| Description          | 3.5 iBHK Premium Apartments                         |                      |                                |  |  |
| Architect Name:      | Hemal Tamboli                                       | Structure Consultant | Abhishek Arora                 |  |  |
| Property Facilities: | Vastu Compliant                                     |                      |                                |  |  |
| Building Amenities:  | CCTV Camera                                         | Garden               | Fire Safety                    |  |  |
|                      | Visitor Parking                                     | Lift                 | Gym                            |  |  |
|                      | Power Backup                                        | Security             | Club House                     |  |  |
|                      | Theater                                             | Multi Purpose Hall   | House Keeping                  |  |  |
|                      | Borewell                                            | Kid's Play Area      | Yoga Room                      |  |  |
|                      | Tt & Billiard                                       | Wash Room            | Games Room                     |  |  |
|                      | Waste Disposal                                      | Vastu Compliant      | Tata Sky / Dth                 |  |  |
|                      | Boom Barrier                                        | Jogging Track        | Skating Ring                   |  |  |
|                      | Multi Purpose Court                                 | Senior Citizen Area  | Open Theater<br>(Amphitheater) |  |  |