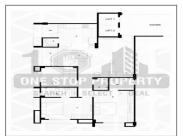

## **PROJECT DETAILS**

| Sr. No. | Туре  | Constructed Area (SBA)    | Area Unit |
|---------|-------|---------------------------|-----------|
| 1       | 3 BHK | 2223 Sq.Ft. Super Builtup | Sq. Ft.   |