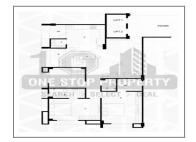

## **PROJECT DETAILS**

| Sr. No. | Туре  | Constructed Area (SBA)    | Area Unit |
|---------|-------|---------------------------|-----------|
| 1       | 3 BHK | 2223 Sq.Ft. Super Builtup | Sq. Ft.   |