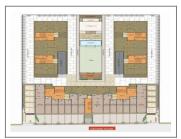

## **PROJECT DETAILS**

| Sr. No. | Туре  | Constructed Area (SBA)           | Area Unit |
|---------|-------|----------------------------------|-----------|
| 1       | 2 BHK | 1125 - 1140 Sq.Ft. Super Builtup | Sq. Ft.   |
| 2       | 3 BHK | 1465 - 1470 Sq.Ft. Super Builtup | Sq. Ft.   |