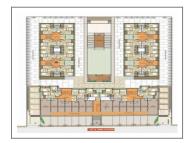

## **PROJECT DETAILS**

| Sr. No. | Туре  | Constructed Area (SBA)           | Area Unit |
|---------|-------|----------------------------------|-----------|
| 1       | 2 BHK | 1125 - 1140 Sq.Ft. Super Builtup | Sq. Ft.   |
| 2       | 3 BHK | 1465 - 1470 Sq.Ft. Super Builtup | Sq. Ft.   |