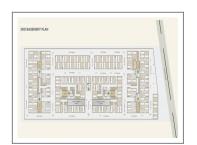

| Specificat | t | i | 0 | n | • |
|------------|---|---|---|---|---|
|------------|---|---|---|---|---|

|                      | •••••                                                                                                                               | • • • • • • • • • • • • • • • • • • • • |     |  |
|----------------------|-------------------------------------------------------------------------------------------------------------------------------------|-----------------------------------------|-----|--|
| Structure :          | RCC frame with sand based blocks.                                                                                                   |                                         |     |  |
| Basement :           | Allotted Parking.                                                                                                                   |                                         |     |  |
| Flooring :           | Vitrified tiles flooring.                                                                                                           |                                         |     |  |
| Doors:               | Solid wood flush doors.                                                                                                             |                                         |     |  |
| Electrical :         | Concealed wiring with ISI material & switches of branded make (anchor, roma or equivalent). 100% power back up for common services. |                                         |     |  |
| Toilet:              | 2x1 wall & floor tiling Branded bath and sanitary fittings (Jaguar, cera or equivalent).                                            |                                         |     |  |
| Security Camera :    | CCTV surveillance system Round the clock security personnel.                                                                        |                                         |     |  |
| Elevator :           | 2 elevators per block (one is stretcher elevator).                                                                                  |                                         |     |  |
| Doors & Windows :    | Aluminum windows with powder coating.                                                                                               |                                         |     |  |
| Bathrooms :          | Ceramic tiles and standard, premium sanitary fittings.                                                                              |                                         |     |  |
| A.c. :               | AC piping and necessary provision for easy installation in drawing as well as all bedrooms.                                         |                                         |     |  |
| Total No. of Tower : | 7                                                                                                                                   | No. Flats in Tower :                    | 392 |  |
| No. Floor in Tower : | 14                                                                                                                                  | No. of Flats per Floor :                | 4   |  |
| Flat Size :          | 1550 & 1745 Sq.Ft. Super<br>Builtup                                                                                                 | Allocate Parking :                      | yes |  |
|                      |                                                                                                                                     |                                         |     |  |

## **PROJECT DETAILS**

| Sr. No. | Туре  | Constructed Area (SBA)              | Area Unit | Parking |
|---------|-------|-------------------------------------|-----------|---------|
| 1       | 3 ВНК | 1550 & 1745 Sq.Ft. Super<br>Builtup | Sq. Ft.   | 1       |