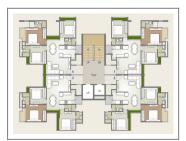

| Specificat | t | i | 0 | n | • |
|------------|---|---|---|---|---|
|------------|---|---|---|---|---|

|                      | •••••                                                                                                                               | • • • • • • • • • • • • • • • • • • • • |     |  |
|----------------------|-------------------------------------------------------------------------------------------------------------------------------------|-----------------------------------------|-----|--|
| Structure :          | RCC frame with sand based blocks.                                                                                                   |                                         |     |  |
| Basement :           | Allotted Parking.                                                                                                                   |                                         |     |  |
| Flooring :           | Vitrified tiles flooring.                                                                                                           |                                         |     |  |
| Doors:               | Solid wood flush doors.                                                                                                             |                                         |     |  |
| Electrical :         | Concealed wiring with ISI material & switches of branded make (anchor, roma or equivalent). 100% power back up for common services. |                                         |     |  |
| Toilet:              | 2x1 wall & floor tiling Branded bath and sanitary fittings (Jaguar, cera or equivalent).                                            |                                         |     |  |
| Security Camera :    | CCTV surveillance system Round the clock security personnel.                                                                        |                                         |     |  |
| Elevator :           | 2 elevators per block (one is stretcher elevator).                                                                                  |                                         |     |  |
| Doors & Windows :    | Aluminum windows with powder coating.                                                                                               |                                         |     |  |
| Bathrooms :          | Ceramic tiles and standard, premium sanitary fittings.                                                                              |                                         |     |  |
| A.c. :               | AC piping and necessary provision for easy installation in drawing as well as all bedrooms.                                         |                                         |     |  |
| Total No. of Tower : | 7                                                                                                                                   | No. Flats in Tower :                    | 392 |  |
| No. Floor in Tower : | 14                                                                                                                                  | No. of Flats per Floor :                | 4   |  |
| Flat Size :          | 1550 & 1745 Sq.Ft. Super<br>Builtup                                                                                                 | Allocate Parking :                      | yes |  |
|                      |                                                                                                                                     |                                         |     |  |

## **PROJECT DETAILS**

| Sr. No. | Туре  | Constructed Area (SBA)              | Area Unit | Parking |
|---------|-------|-------------------------------------|-----------|---------|
| 1       | 3 ВНК | 1550 & 1745 Sq.Ft. Super<br>Builtup | Sq. Ft.   | 1       |