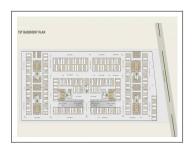

| Specificat | t | i | 0 | n | • |
|------------|---|---|---|---|---|
|------------|---|---|---|---|---|

|                      | •••••                                                                                                                               | • • • • • • • • • • • • • • • • • • • • |     |  |
|----------------------|-------------------------------------------------------------------------------------------------------------------------------------|-----------------------------------------|-----|--|
| Structure :          | RCC frame with sand based blocks.                                                                                                   |                                         |     |  |
| Basement :           | Allotted Parking.                                                                                                                   |                                         |     |  |
| Flooring :           | Vitrified tiles flooring.                                                                                                           |                                         |     |  |
| Doors:               | Solid wood flush doors.                                                                                                             |                                         |     |  |
| Electrical :         | Concealed wiring with ISI material & switches of branded make (anchor, roma or equivalent). 100% power back up for common services. |                                         |     |  |
| Toilet:              | 2x1 wall & floor tiling Branded bath and sanitary fittings (Jaguar, cera or equivalent).                                            |                                         |     |  |
| Security Camera :    | CCTV surveillance system Round the clock security personnel.                                                                        |                                         |     |  |
| Elevator :           | 2 elevators per block (one is stretcher elevator).                                                                                  |                                         |     |  |
| Doors & Windows :    | Aluminum windows with powder coating.                                                                                               |                                         |     |  |
| Bathrooms :          | Ceramic tiles and standard, premium sanitary fittings.                                                                              |                                         |     |  |
| A.c. :               | AC piping and necessary provision for easy installation in drawing as well as all bedrooms.                                         |                                         |     |  |
| Total No. of Tower : | 7                                                                                                                                   | No. Flats in Tower :                    | 392 |  |
| No. Floor in Tower : | 14                                                                                                                                  | No. of Flats per Floor :                | 4   |  |
| Flat Size :          | 1550 & 1745 Sq.Ft. Super<br>Builtup                                                                                                 | Allocate Parking :                      | yes |  |
|                      |                                                                                                                                     |                                         |     |  |

## **PROJECT DETAILS**

| Sr. No. | Туре  | Constructed Area (SBA)              | Area Unit | Parking |
|---------|-------|-------------------------------------|-----------|---------|
| 1       | 3 ВНК | 1550 & 1745 Sq.Ft. Super<br>Builtup | Sq. Ft.   | 1       |