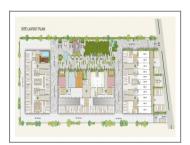

| Specificat | t | i | 0 | n | • |
|------------|---|---|---|---|---|
|------------|---|---|---|---|---|

|                      | •••••                                                                                                                               | • • • • • • • • • • • • • • • • • • • • |     |  |
|----------------------|-------------------------------------------------------------------------------------------------------------------------------------|-----------------------------------------|-----|--|
| Structure :          | RCC frame with sand based blocks.                                                                                                   |                                         |     |  |
| Basement :           | Allotted Parking.                                                                                                                   |                                         |     |  |
| Flooring :           | Vitrified tiles flooring.                                                                                                           |                                         |     |  |
| Doors:               | Solid wood flush doors.                                                                                                             |                                         |     |  |
| Electrical :         | Concealed wiring with ISI material & switches of branded make (anchor, roma or equivalent). 100% power back up for common services. |                                         |     |  |
| Toilet:              | 2x1 wall & floor tiling Branded bath and sanitary fittings (Jaguar, cera or equivalent).                                            |                                         |     |  |
| Security Camera :    | CCTV surveillance system Round the clock security personnel.                                                                        |                                         |     |  |
| Elevator :           | 2 elevators per block (one is stretcher elevator).                                                                                  |                                         |     |  |
| Doors & Windows :    | Aluminum windows with powder coating.                                                                                               |                                         |     |  |
| Bathrooms :          | Ceramic tiles and standard, premium sanitary fittings.                                                                              |                                         |     |  |
| A.c. :               | AC piping and necessary provision for easy installation in drawing as well as all bedrooms.                                         |                                         |     |  |
| Total No. of Tower : | 7                                                                                                                                   | No. Flats in Tower :                    | 392 |  |
| No. Floor in Tower : | 14                                                                                                                                  | No. of Flats per Floor :                | 4   |  |
| Flat Size :          | 1550 & 1745 Sq.Ft. Super<br>Builtup                                                                                                 | Allocate Parking :                      | yes |  |
|                      |                                                                                                                                     |                                         |     |  |

## **PROJECT DETAILS**

| Sr. No. | Туре  | Constructed Area (SBA)              | Area Unit | Parking |
|---------|-------|-------------------------------------|-----------|---------|
| 1       | 3 ВНК | 1550 & 1745 Sq.Ft. Super<br>Builtup | Sq. Ft.   | 1       |