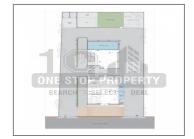

## **Specification:**

| Interior Walls :     | Pop punning with primer coat.                                                                                                                                               |                          |     |  |
|----------------------|-----------------------------------------------------------------------------------------------------------------------------------------------------------------------------|--------------------------|-----|--|
| Flooring:            | Entire apartment have Italian marble or wooden flooring balconies and utility areas paved with anti skid floor.                                                             |                          |     |  |
| Electrical :         | Branded and contemporary designed modular switches.                                                                                                                         |                          |     |  |
| Elevator :           | Centrally air conditioned elevators from mitsubishi, schindler or kone.                                                                                                     |                          |     |  |
| Doors & Windows :    | Specially designed aluminum / UPVC sliding windows with DGU glass.                                                                                                          |                          |     |  |
| Bathrooms :          | Ultra contemporary Italian type dedo. Modular glass cubical for shower area. Top of the line CP finings and sanitary ware. ultramodern individual heat pumps for each unit. |                          |     |  |
| A.c. :               | Leading edge VRV systems of mitsubishi or homogeneous brands.                                                                                                               |                          |     |  |
| Plumbing :           | CPVC pipes/UPVC pipes for soil.                                                                                                                                             |                          |     |  |
| Total No. of Tower : | 1                                                                                                                                                                           | No. Flats in Tower :     | 24  |  |
| No. Floor in Tower : | 12                                                                                                                                                                          | No. of Flats per Floor : | 2   |  |
| Flat Size :          | 6728 Sq.Ft. Super Builtup                                                                                                                                                   | Allocate Parking :       | yes |  |

## **PROJECT DETAILS**

| Sr. No. | Туре  | Constructed Area (SBA)         | Area Unit | Parking |
|---------|-------|--------------------------------|-----------|---------|
| 1       | 5 BHK | 6728 - Sq.Ft. Super<br>Builtup | Sq. Ft.   | 3       |