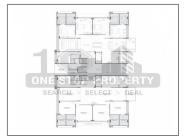

## **Specification:**

| Interior Walls :     | Pop punning with primer coat.                                                                                                                                               |                          |     |  |
|----------------------|-----------------------------------------------------------------------------------------------------------------------------------------------------------------------------|--------------------------|-----|--|
| Flooring:            | Entire apartment have Italian marble or wooden flooring balconies and utility areas paved with anti skid floor.                                                             |                          |     |  |
| Electrical :         | Branded and contemporary designed modular switches.                                                                                                                         |                          |     |  |
| Elevator :           | Centrally air conditioned elevators from mitsubishi, schindler or kone.                                                                                                     |                          |     |  |
| Doors & Windows :    | Specially designed aluminum / UPVC sliding windows with DGU glass.                                                                                                          |                          |     |  |
| Bathrooms :          | Ultra contemporary Italian type dedo. Modular glass cubical for shower area. Top of the line CP finings and sanitary ware. ultramodern individual heat pumps for each unit. |                          |     |  |
| A.c. :               | Leading edge VRV systems of mitsubishi or homogeneous brands.                                                                                                               |                          |     |  |
| Plumbing :           | CPVC pipes/UPVC pipes for soil.                                                                                                                                             |                          |     |  |
| Total No. of Tower : | 1                                                                                                                                                                           | No. Flats in Tower :     | 24  |  |
| No. Floor in Tower : | 12                                                                                                                                                                          | No. of Flats per Floor : | 2   |  |
| Flat Size :          | 6728 Sq.Ft. Super Builtup                                                                                                                                                   | Allocate Parking :       | yes |  |

## **PROJECT DETAILS**

| Sr. No. | Туре  | Constructed Area (SBA)         | Area Unit | Parking |
|---------|-------|--------------------------------|-----------|---------|
| 1       | 5 BHK | 6728 - Sq.Ft. Super<br>Builtup | Sq. Ft.   | 3       |