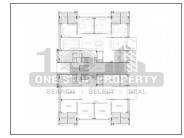

## **Specification:**

| Interior Walls :     | Pop punning with primer coat.                                                                                                                                               |                          |     |  |
|----------------------|-----------------------------------------------------------------------------------------------------------------------------------------------------------------------------|--------------------------|-----|--|
| Flooring:            | Entire apartment have Italian marble or wooden flooring balconies and utility areas paved with anti skid floor.                                                             |                          |     |  |
| Electrical :         | Branded and contemporary designed modular switches.                                                                                                                         |                          |     |  |
| Elevator :           | Centrally air conditioned elevators from mitsubishi, schindler or kone.                                                                                                     |                          |     |  |
| Doors & Windows :    | Specially designed aluminum / UPVC sliding windows with DGU glass.                                                                                                          |                          |     |  |
| Bathrooms :          | Ultra contemporary Italian type dedo. Modular glass cubical for shower area. Top of the line CP finings and sanitary ware. ultramodern individual heat pumps for each unit. |                          |     |  |
| A.c. :               | Leading edge VRV systems of mitsubishi or homogeneous brands.                                                                                                               |                          |     |  |
| Plumbing :           | CPVC pipes/UPVC pipes for soil.                                                                                                                                             |                          |     |  |
| Total No. of Tower : | 1                                                                                                                                                                           | No. Flats in Tower :     | 24  |  |
| No. Floor in Tower : | 12                                                                                                                                                                          | No. of Flats per Floor : | 2   |  |
| Flat Size :          | 6728 Sq.Ft. Super Builtup                                                                                                                                                   | Allocate Parking :       | yes |  |

## **PROJECT DETAILS**

| Sr. No. | Туре  | Constructed Area (SBA)         | Area Unit | Parking |
|---------|-------|--------------------------------|-----------|---------|
| 1       | 5 BHK | 6728 - Sq.Ft. Super<br>Builtup | Sq. Ft.   | 3       |