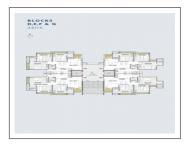

## **PROJECT DETAILS**

| Sr. No. | Туре  | Constructed Area (SBA)    | Area Unit |
|---------|-------|---------------------------|-----------|
| 1       | 3 ВНК | 1510 Sq.Ft. Super Builtup | Sq. Ft.   |
| 2       | Shop  | 499 - 2105 Sq.Ft.         | Sq. Ft.   |