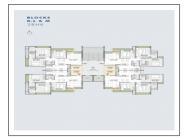

## **PROJECT DETAILS**

| Sr. No. | Туре  | Constructed Area (SBA)    | Area Unit |
|---------|-------|---------------------------|-----------|
| 1       | 3 ВНК | 1510 Sq.Ft. Super Builtup | Sq. Ft.   |
| 2       | Shop  | 499 - 2105 Sq.Ft.         | Sq. Ft.   |