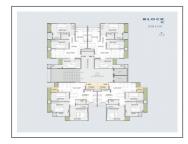

## **PROJECT DETAILS**

| Sr. No. | Туре  | Constructed Area (SBA)    | Area Unit |
|---------|-------|---------------------------|-----------|
| 1       | 3 ВНК | 1510 Sq.Ft. Super Builtup | Sq. Ft.   |
| 2       | Shop  | 499 - 2105 Sq.Ft.         | Sq. Ft.   |