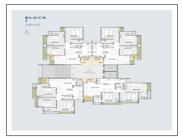

## **PROJECT DETAILS**

| Sr. No. | Туре  | Constructed Area (SBA)    | Area Unit |
|---------|-------|---------------------------|-----------|
| 1       | 3 ВНК | 1510 Sq.Ft. Super Builtup | Sq. Ft.   |
| 2       | Shop  | 499 - 2105 Sq.Ft.         | Sq. Ft.   |