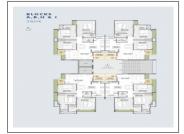

## **Specification:**

| Interior Walls :     | Internal Smooth Finish Plaster With Double Coat Birla Putty. External Double Coat Sand Face Plaster Or Texture With Acrylic Paint.        |                          |     |  |
|----------------------|-------------------------------------------------------------------------------------------------------------------------------------------|--------------------------|-----|--|
| Flooring :           | Vitrified Tile Flooring In Entire Apartment.                                                                                              |                          |     |  |
| Doors:               | Main Door - Decorative Main Door With Wooden Frame. Internal Door - Flush Door With Enamel Paint.                                         |                          |     |  |
| Electrical :         | ISI Modular Switches. ISI Wires. Distribution Board With MCB For Safety And Protection.                                                   |                          |     |  |
| Kitchen :            | Granite Platform With Stainless Steel Sink Along With Electrical Point For Water Purifier.<br>Designer Glaze Tile Dedo Upto Lintel Level. |                          |     |  |
| Wash Area :          | 24 Hours water supply.                                                                                                                    |                          |     |  |
| Doors & Windows :    | Sliding Aluminium Window Section With Anodized Or Powder Coated.                                                                          |                          |     |  |
| Bathrooms :          | Designer Ceramic Or Glaze Tile Upto Lintel Level. CP Fittings - Chrome Plated Branded<br>Bathroom Fittings.                               |                          |     |  |
| Total No. of Tower : | 13                                                                                                                                        |                          |     |  |
| No. Floor in Tower : | 14                                                                                                                                        | No. of Flats per Floor : | 4   |  |
| Flat Size :          | 1510 Sq.Ft. Super Builtup                                                                                                                 | Allocate Parking :       | yes |  |

## **PROJECT DETAILS**

| Sr. No. | Туре  | Constructed Area (SBA)    | Area Unit |
|---------|-------|---------------------------|-----------|
| 1       | 3 ВНК | 1510 Sq.Ft. Super Builtup | Sq. Ft.   |
| 2       | Shop  | 499 - 2105 Sq.Ft.         | Sq. Ft.   |