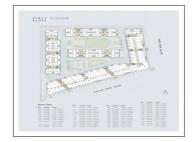

## **PROJECT NAME: SHILP REVANTA**Near Club O7

Property Type: Flat/Appartment

Builder Name: Shilp Group

Locality: Shela

Ahmedabad City:

Gujarat State:

Availability: 01-12-2024

Project Type: Ongoing

## **PROJECT DETAILS**

| Sr. No. | Туре  | Constructed Area (SBA)    | Area Unit |
|---------|-------|---------------------------|-----------|
| 1       | 3 ВНК | 1510 Sq.Ft. Super Builtup | Sq. Ft.   |
| 2       | Shop  | 499 - 2105 Sq.Ft.         | Sq. Ft.   |