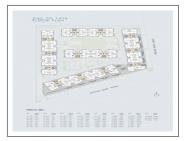

## **PROJECT NAME: SHILP REVANTA**Near Club O7

Property Type: Flat/Appartment

Builder Name: Shilp Group

Locality: Shela

Ahmedabad City:

Gujarat State:

Availability: 01-12-2024

Project Type: Ongoing

## **PROJECT DETAILS**

| Sr. No. | Туре  | Constructed Area (SBA)    | Area Unit |
|---------|-------|---------------------------|-----------|
| 1       | 3 ВНК | 1510 Sq.Ft. Super Builtup | Sq. Ft.   |
| 2       | Shop  | 499 - 2105 Sq.Ft.         | Sq. Ft.   |