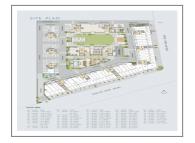

## **PROJECT NAME: SHILP REVANTA**Near Club O7

Property Type: Flat/Appartment

Builder Name: Shilp Group

Locality: Shela

Ahmedabad City:

Gujarat State:

Availability: 01-12-2024

Project Type: Ongoing

## **PROJECT DETAILS**

| Sr. No. | Туре  | Constructed Area (SBA)    | Area Unit |
|---------|-------|---------------------------|-----------|
| 1       | 3 ВНК | 1510 Sq.Ft. Super Builtup | Sq. Ft.   |
| 2       | Shop  | 499 - 2105 Sq.Ft.         | Sq. Ft.   |