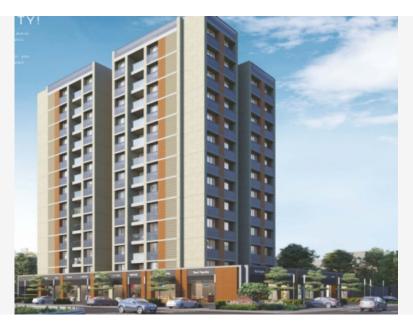

**PROJECT NAME: SARAL SKY SUITES**Behind Spring Valley Party Plot, Next To Leaf International School.

Property Type: Flat/Appartment

New C G Road Locality:

Ahmedabad City:

State: Gujarat

01-12-2022 Availability:

## **PROPERTY PHOTOS**

**Note:** All visuals, images, facilities and other details shown here are for presentation only and are subject to change by the builder/developer/owner without any obligation.

**Disclaimer:** pmartworld.com/ is a online Real Estate platform for Seller and Agent/Broker/Customer/Buyer to facilitate their real estate needs. P MART cannot control any transactions between the Seller and the Agent/Broker/Customer/Buyer. Properties details displayed on the pmartworld.com/ website are for informational purposes only. Information regarding real estate projects including property/project details, by various Builder(s)/Developer(s)/Broker(s) who have advertised their property/project. Nothing contained herein shall be deemed to constitute legal advice, solicitations, marketing, offer for sale, invitation to offer, invitation to acquire by the developer/builder or any other entity. P MART shall neither be responsible nor liable to mediate or resolve any disputes or disagreements between the Seller and Agent/Broker/Customer/Buyer. Hereby we strongly advised to visit the relevant RERA website before taking any decision based on the contents displayed on the website.