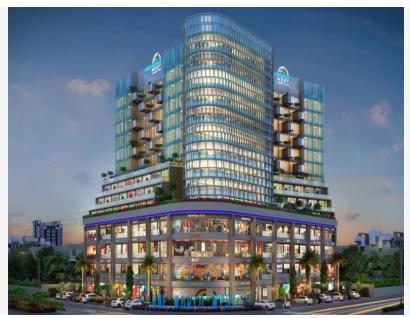

## **PROJECT NAME: ONE WORLD WEST** Near Ambli T-junction, 200' S. P. Ring Road.

| Property Type: | Office       |
|----------------|--------------|
| Builder Name:  | Krish Realty |
| Locality:      | Bopal        |
| City:          | Ahmedabad    |
| State:         | Gujarat      |
| Availability:  | 31-01-2021   |
| Project Type:  | Completed    |

## PROPERTY PHOTOS

**Note :** All visuals, images, facilities and other details shown here are for presentation only and are subject to change by the builder/developer/owner without any obligation.

**Disclaimer :** pmartworld.com/ is a online Real Estate platform for Seller and Agent/Broker/Customer/Buyer to facilitate their real estate needs. P MART cannot control any transactions between the Seller and the Agent/Broker/Customer/Buyer. Properties details displayed on the pmartworld.com/ website are for informational purposes only. Information regarding real estate projects including property/project details, by various Builder(s)/Developer(s)/Broker(s) who have advertised their property/project. Nothing contained herein shall be deemed to constitute legal advice, solicitations, marketing, offer for sale, invitation to offer, invitation to acquire by the developer/builder or any other entity. P MART shall neither be responsible nor liable to mediate or resolve any disputes or disagreements between the Seller and Agent/Broker/Customer/Buyer. Hereby we strongly advised to visit the relevant RERA website before taking any decision based on the contents displayed on the website.