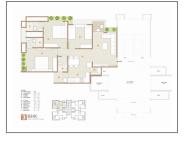

## **PROJECT DETAILS**

| Sr. No. | Туре  | Constructed Area (SBA)    | Area Unit | Parking |
|---------|-------|---------------------------|-----------|---------|
| 1       | 3 ВНК | 1651 Sq.Ft. Super Builtup | Sq. Ft.   | 1       |