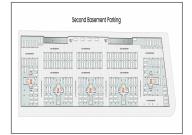

| Structure :          | R.C.C. Frame Structure.Structure Design as per IS Code considering Earthquake<br>Resistance.                                                                        |
|----------------------|---------------------------------------------------------------------------------------------------------------------------------------------------------------------|
| Basement :           | Double basement parking.                                                                                                                                            |
| Interior Walls :     | All Interior walls will be finished with putty over mala plaster. All Exterior walls will be finished with double coat mala plaster with texture finish.            |
| Flooring:            | Premium quality vitrified tiles in drawing, dinning, kitchen, and all bedrooms.                                                                                     |
| Electrical :         | Concealed Copper flexible wiring with adequate number of electrical points & branded modular switches.                                                              |
| Toilet :             | Elegantly designed toilets with designer tiles upto lintel level.                                                                                                   |
| Kitchen :            | Ready to use granite finished platform with SS sink, Designer glazed tiles with dado up to lintel level.                                                            |
| Doors & Windows :    | Decorative main entrance door. All other doors are flush doors. Aluminium windows with stone revile.                                                                |
| Plumbing :           | Concealed plumbing with premium quality pipes and fittings. For continuous water supply, a common borewell and pressure pump distribution system will be installed. |
| Total No. of Tower : | 5 No. Flats in Tower: 268                                                                                                                                           |
| No. Floor in Tower : | 14                                                                                                                                                                  |
| Allocate Parking :   | yes                                                                                                                                                                 |