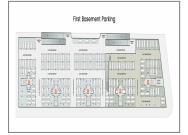

| Structure :          | R.C.C. Frame Structure.Structure Design as per IS Code considering Earthquake<br>Resistance.                                                                        |
|----------------------|---------------------------------------------------------------------------------------------------------------------------------------------------------------------|
| Basement :           | Double basement parking.                                                                                                                                            |
| Interior Walls :     | All Interior walls will be finished with putty over mala plaster. All Exterior walls will be finished with double coat mala plaster with texture finish.            |
| Flooring:            | Premium quality vitrified tiles in drawing, dinning, kitchen, and all bedrooms.                                                                                     |
| Electrical :         | Concealed Copper flexible wiring with adequate number of electrical points & branded modular switches.                                                              |
| Toilet :             | Elegantly designed toilets with designer tiles upto lintel level.                                                                                                   |
| Kitchen :            | Ready to use granite finished platform with SS sink, Designer glazed tiles with dado up to lintel level.                                                            |
| Doors & Windows :    | Decorative main entrance door. All other doors are flush doors. Aluminium windows with stone revile.                                                                |
| Plumbing :           | Concealed plumbing with premium quality pipes and fittings. For continuous water supply, a common borewell and pressure pump distribution system will be installed. |
| Total No. of Tower : | 5 No. Flats in Tower: 268                                                                                                                                           |
| No. Floor in Tower : | 14                                                                                                                                                                  |
| Allocate Parking :   | yes                                                                                                                                                                 |