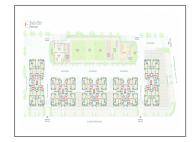

## **PROJECT NAME: CAPTOWN ENHANCE**

Sindhubhavan Extension Road, near Raj-thal, bopal - Shilaj Ring Road.

Property Type: Flat/Appartment

Builder Name: Captown Infracon

Locality: Shilaj

City: Ahmedabad

State: Gujarat

| Structure :          | R.C.C. Frame Structure.Structure Design as per IS Code considering Earthquake<br>Resistance.                                                                        |
|----------------------|---------------------------------------------------------------------------------------------------------------------------------------------------------------------|
| Basement :           | Double basement parking.                                                                                                                                            |
| Interior Walls :     | All Interior walls will be finished with putty over mala plaster. All Exterior walls will be finished with double coat mala plaster with texture finish.            |
| Flooring:            | Premium quality vitrified tiles in drawing, dinning, kitchen, and all bedrooms.                                                                                     |
| Electrical :         | Concealed Copper flexible wiring with adequate number of electrical points & branded modular switches.                                                              |
| Toilet :             | Elegantly designed toilets with designer tiles upto lintel level.                                                                                                   |
| Kitchen :            | Ready to use granite finished platform with SS sink, Designer glazed tiles with dado up to lintel level.                                                            |
| Doors & Windows :    | Decorative main entrance door. All other doors are flush doors. Aluminium windows with stone revile.                                                                |
| Plumbing :           | Concealed plumbing with premium quality pipes and fittings. For continuous water supply, a common borewell and pressure pump distribution system will be installed. |
| Total No. of Tower : | 5 No. Flats in Tower: 268                                                                                                                                           |
| No. Floor in Tower : | 14                                                                                                                                                                  |
| Allocate Parking :   | yes                                                                                                                                                                 |