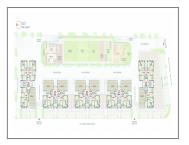

## **PROJECT NAME: CAPTOWN ENHANCE**

Sindhubhavan Extension Road, near Raj-thal, bopal - Shilaj Ring Road.

Property Type: Flat/Appartment

Builder Name: Captown Infracon

Locality: Shilaj

City: Ahmedabad

State: Gujarat

| Structure :          | R.C.C. Frame Structure.Structure Design as per IS Code considering Earthquake<br>Resistance.                                                                        |
|----------------------|---------------------------------------------------------------------------------------------------------------------------------------------------------------------|
| Basement :           | Double basement parking.                                                                                                                                            |
| Interior Walls :     | All Interior walls will be finished with putty over mala plaster. All Exterior walls will be finished with double coat mala plaster with texture finish.            |
| Flooring:            | Premium quality vitrified tiles in drawing, dinning, kitchen, and all bedrooms.                                                                                     |
| Electrical :         | Concealed Copper flexible wiring with adequate number of electrical points & branded modular switches.                                                              |
| Toilet :             | Elegantly designed toilets with designer tiles upto lintel level.                                                                                                   |
| Kitchen :            | Ready to use granite finished platform with SS sink, Designer glazed tiles with dado up to lintel level.                                                            |
| Doors & Windows :    | Decorative main entrance door. All other doors are flush doors. Aluminium windows with stone revile.                                                                |
| Plumbing :           | Concealed plumbing with premium quality pipes and fittings. For continuous water supply, a common borewell and pressure pump distribution system will be installed. |
| Total No. of Tower : | 5 No. Flats in Tower: 268                                                                                                                                           |
| No. Floor in Tower : | 14                                                                                                                                                                  |
| Allocate Parking :   | yes                                                                                                                                                                 |