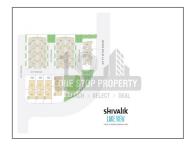

## **PROJECT NAME: SHIVALIK LAKEVIEW**

Opp. Sanskardham Lane, Nr. Manipur Lake, Bopal-ghuma Road

Property Type: Villa/Bungalows

Builder Name: Shivalik Group

Manipur Locality:

Ahmedabad City:

State: Gujarat

Availability: 15-09-2021

## **PROJECT DETAILS**

| 1 4 BHK 376 - 456 Sq yard Super 292 - 790 Sq yard Super Sq. Yrd. | Sr. No. | Type    | Constructed Area (SBA) | Plot Area (SBA) | Area Unit |
|------------------------------------------------------------------|---------|---------|------------------------|-----------------|-----------|
| Santap                                                           | 1       | , Driik | builtup                | builtup         | '         |