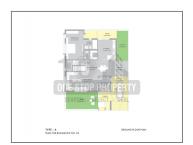

## **PROJECT DETAILS**

| 1 4 BHK 376 - 456 Sq yard Super 292 - 790 Sq yard Super Sq. Yrd. | Sr. No. | Type    | Constructed Area (SBA) | Plot Area (SBA) | Area Unit |
|------------------------------------------------------------------|---------|---------|------------------------|-----------------|-----------|
| Santap                                                           | 1       | , Driik | builtup                | builtup         | '         |