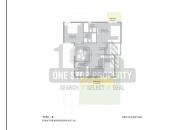

## **PROJECT DETAILS**

| 1 4 BHK 376 - 456 Sq yard Super 292 - 790 Sq yard Super Sq. Yrd. | Sr. No. | Type    | Constructed Area (SBA) | Plot Area (SBA) | Area Unit |
|------------------------------------------------------------------|---------|---------|------------------------|-----------------|-----------|
| Santap                                                           | 1       | , Driik | builtup                | builtup         | '         |