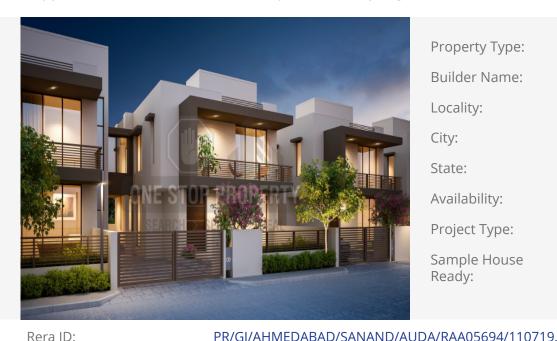

## **PROJECT NAME: SHIVALIK LAKEVIEW**

Opp. Sanskardham Lane, Nr. Manipur Lake, Bopal-ghuma Road

Property Type: Villa/Bungalows

Builder Name: Shivalik Group

Manipur Locality:

Ahmedabad City:

State: Gujarat

Availability: 15-09-2021

Project Type: Ongoing

Sample House

Ready:

Yes

| Neia ID.             | PR/GJ/AHMEDABAD/SANAND/AUDA/RAA05388/040519 |                      |                    |  |  |
|----------------------|---------------------------------------------|----------------------|--------------------|--|--|
| Description          | 4 B H K LUXURIOUS BUNGALOWS                 |                      |                    |  |  |
| Architect Name:      | janki Vyas                                  | Structure Consultant | Sarjan Consultants |  |  |
| Property Facilities: | Intercom                                    | Wash Room            |                    |  |  |
| Building Amenities:  | CCTV Camera                                 | Garden               | Fire Safety        |  |  |
|                      | Visitor Parking                             | Gym                  | Swimming Pool      |  |  |
|                      | Security                                    | Piped Gas            | Club House         |  |  |
|                      | Temple                                      | Borewell             | Kid's Play Area    |  |  |
|                      | Tt & Billiard                               | Wash Room            | Games Room         |  |  |
|                      | Gated Community                             |                      |                    |  |  |
|                      |                                             |                      |                    |  |  |