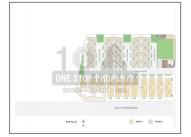

## **PROJECT NAME: SHIVALIK LAKEVIEW**

Opp. Sanskardham Lane, Nr. Manipur Lake, Bopal-ghuma Road

Property Type: Villa/Bungalows

Builder Name: Shivalik Group

Manipur Locality:

Ahmedabad City:

State: Gujarat

Availability: 15-09-2021

## **PROJECT DETAILS**

| 1 4 BHK 376 - 456 Sq yard Super 292 - 790 Sq yard Super Sq. Yrd. | Sr. No. | Type    | Constructed Area (SBA) | Plot Area (SBA) | Area Unit |
|------------------------------------------------------------------|---------|---------|------------------------|-----------------|-----------|
| Santap                                                           | 1       | , Driik | builtup                | builtup         | '         |