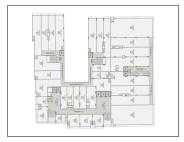

## **PROJECT DETAILS**

| Sr. No. | Туре     | Constructed Area (SBA) | Area Unit |
|---------|----------|------------------------|-----------|
| 1       | Office   | 657 - 2266 Sq.Ft.      | Sq. Ft.   |
| 2       | Showroom | 1428 - 4357 Sq.Ft.     | Sq. Ft.   |
| 3       | Shop     | 541 - 1148 Sq.Ft.      | Sq. Ft.   |
|         |          |                        |           |