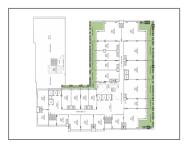

## **PROJECT DETAILS**

| Sr. No. | Туре     | Constructed Area (SBA) | Area Unit |
|---------|----------|------------------------|-----------|
| 1       | Office   | 657 - 2266 Sq.Ft.      | Sq. Ft.   |
| 2       | Showroom | 1428 - 4357 Sq.Ft.     | Sq. Ft.   |
| 3       | Shop     | 541 - 1148 Sq.Ft.      | Sq. Ft.   |
|         |          |                        |           |