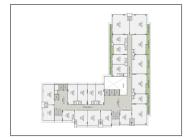

## **PROJECT DETAILS**

| Sr. No. | Туре     | Constructed Area (SBA) | Area Unit |
|---------|----------|------------------------|-----------|
| 1       | Office   | 657 - 2266 Sq.Ft.      | Sq. Ft.   |
| 2       | Showroom | 1428 - 4357 Sq.Ft.     | Sq. Ft.   |
| 3       | Shop     | 541 - 1148 Sq.Ft.      | Sq. Ft.   |
|         |          |                        |           |