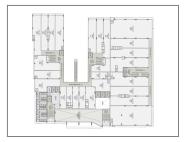

## **PROJECT DETAILS**

| Sr. No. | Туре     | Constructed Area (SBA) | Area Unit |
|---------|----------|------------------------|-----------|
| 1       | Office   | 657 - 2266 Sq.Ft.      | Sq. Ft.   |
| 2       | Showroom | 1428 - 4357 Sq.Ft.     | Sq. Ft.   |
| 3       | Shop     | 541 - 1148 Sq.Ft.      | Sq. Ft.   |
|         |          |                        |           |