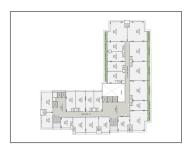

## **PROJECT DETAILS**

| Sr. No. | Туре     | Constructed Area (SBA) | Area Unit |
|---------|----------|------------------------|-----------|
| 1       | Office   | 657 - 2266 Sq.Ft.      | Sq. Ft.   |
| 2       | Showroom | 1428 - 4357 Sq.Ft.     | Sq. Ft.   |
| 3       | Shop     | 541 - 1148 Sq.Ft.      | Sq. Ft.   |
|         |          |                        |           |