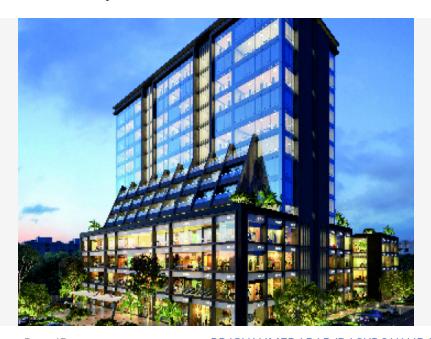

## **PROJECT NAME: SATYAMEV EMINENCE**

Science City Road,

Property Type: Office

Locality: Science City

City: Ahmedabad

State: Gujarat

Availability: 01-03-2021

Project Type: Completed

## **PROJECT DETAILS**

| Sr. No. | Туре     | Constructed Area (SBA) | Area Unit |
|---------|----------|------------------------|-----------|
| 1       | Office   | 657 - 2266 Sq.Ft.      | Sq. Ft.   |
| 2       | Showroom | 1428 - 4357 Sq.Ft.     | Sq. Ft.   |
| 3       | Shop     | 541 - 1148 Sq.Ft.      | Sq. Ft.   |
|         |          |                        |           |