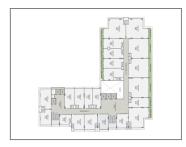

## **PROJECT DETAILS**

| Sr. No. | Туре     | Constructed Area (SBA) | Area Unit |
|---------|----------|------------------------|-----------|
| 1       | Office   | 657 - 2266 Sq.Ft.      | Sq. Ft.   |
| 2       | Showroom | 1428 - 4357 Sq.Ft.     | Sq. Ft.   |
| 3       | Shop     | 541 - 1148 Sq.Ft.      | Sq. Ft.   |
|         |          |                        |           |