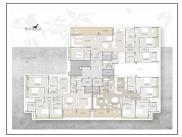

## **PROJECT DETAILS**

| Sr. No. | Туре  | Constructed Area (SBA)              | Area Unit | Parking |
|---------|-------|-------------------------------------|-----------|---------|
| 1       | 4 BHK | 4535 - 5410 Sq.Ft. Super<br>Builtup | Sq. Ft.   | 2       |