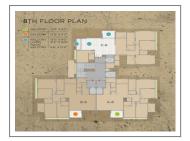

## **PROJECT DETAILS**

| Sr. No. | Туре  | Constructed Area (SBA)              | Area Unit | Parking |
|---------|-------|-------------------------------------|-----------|---------|
| 1       | 4 BHK | 4535 - 5410 Sq.Ft. Super<br>Builtup | Sq. Ft.   | 2       |