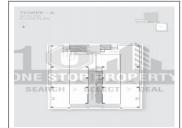

## **PROJECT DETAILS**

| 2 Showroom   | 3229 - 3982 Sq.Ft. Super Builtup | Sq. Ft.   |
|--------------|----------------------------------|-----------|
| 1 Office     | 808 - 11992 Sq.Ft. Super Builtup | Sq. Ft.   |
| Sr. No. Type | Constructed Area (SBA)           | Area Unit |