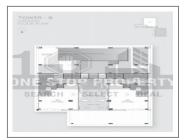

## **PROJECT DETAILS**

| 2 Showroom   | 3229 - 3982 Sq.Ft. Super Builtup | Sq. Ft.   |
|--------------|----------------------------------|-----------|
| 1 Office     | 808 - 11992 Sq.Ft. Super Builtup | Sq. Ft.   |
| Sr. No. Type | Constructed Area (SBA)           | Area Unit |