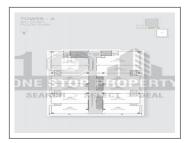

## **PROJECT DETAILS**

| 2 Showroom   | 3229 - 3982 Sq.Ft. Super Builtup | Sq. Ft.   |
|--------------|----------------------------------|-----------|
| 1 Office     | 808 - 11992 Sq.Ft. Super Builtup | Sq. Ft.   |
| Sr. No. Type | Constructed Area (SBA)           | Area Unit |