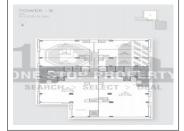

## **PROJECT DETAILS**

| 2 Showroom   | 3229 - 3982 Sq.Ft. Super Builtup | Sq. Ft.   |
|--------------|----------------------------------|-----------|
| 1 Office     | 808 - 11992 Sq.Ft. Super Builtup | Sq. Ft.   |
| Sr. No. Type | Constructed Area (SBA)           | Area Unit |