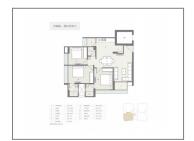

## **PROJECT DETAILS**

| Sr. No. | Туре      | Constructed Area (SBA)              | Area Unit | Parking |
|---------|-----------|-------------------------------------|-----------|---------|
| 1       | 3 BHK     | 1912 Sq.Ft. Super Builtup           | Sq. Ft.   | 1       |
| 2       | 4 BHK     | 2705 Sq.Ft. Super Builtup           | Sq. Ft.   | 2       |
| 3       | Penthouse | 2500 - 4258 Sq.Ft. super<br>Builtup |           | 3       |