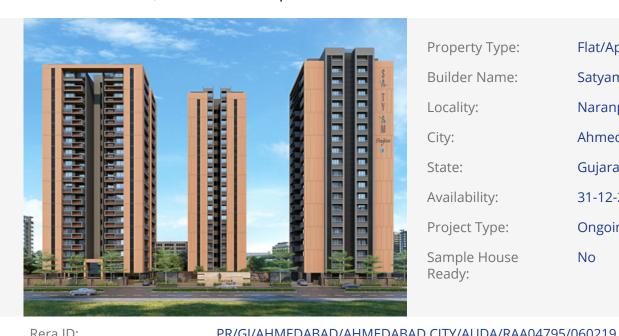

## **PROJECT NAME: SATYAM SKYLINE 2**Nr. Aec Circle B/s, Shell Petrol Pump

Property Type: Flat/Appartment

Satyam Developers Builder Name:

No

Locality: Naranpura

Ahmedabad City:

State: Gujarat

Availability: 31-12-2022

Project Type: Ongoing

Sample House

Ready:

| Rera ID;            | PR/GJ/AHMEDABAD/AHMEDABAD CITY/AUDA/RAAU4/95/060219 |                      |                            |  |
|---------------------|-----------------------------------------------------|----------------------|----------------------------|--|
| Description         | 3 & 4 B H K Apartments                              |                      |                            |  |
| Architect Name:     | Suresh Suthar                                       | Structure Consultant | Macwan Nelson<br>Naanubhai |  |
| Building Amenities: | CCTV Camera                                         | Garden               | Fire Safety                |  |
|                     | Visitor Parking                                     | Lift                 | Gym                        |  |
|                     | Power Backup                                        | Security             | Piped Gas                  |  |
|                     | Library                                             | House Keeping        | Borewell                   |  |
|                     | Wash Room                                           | Games Room           | Boom Barrier               |  |
|                     |                                                     |                      |                            |  |