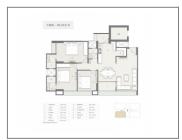

## **PROJECT DETAILS**

| Sr. No. | Туре      | Constructed Area (SBA)              | Area Unit | Parking |
|---------|-----------|-------------------------------------|-----------|---------|
| 1       | 3 BHK     | 1912 Sq.Ft. Super Builtup           | Sq. Ft.   | 1       |
| 2       | 4 BHK     | 2705 Sq.Ft. Super Builtup           | Sq. Ft.   | 2       |
| 3       | Penthouse | 2500 - 4258 Sq.Ft. super<br>Builtup |           | 3       |