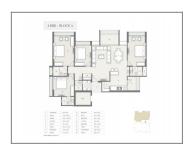

## **PROJECT DETAILS**

| Sr. No. | Туре      | Constructed Area (SBA)              | Area Unit | Parking |
|---------|-----------|-------------------------------------|-----------|---------|
| 1       | 3 BHK     | 1912 Sq.Ft. Super Builtup           | Sq. Ft.   | 1       |
| 2       | 4 BHK     | 2705 Sq.Ft. Super Builtup           | Sq. Ft.   | 2       |
| 3       | Penthouse | 2500 - 4258 Sq.Ft. super<br>Builtup |           | 3       |