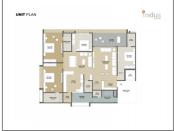

## Specification:

| -                                       |                                                                                                             |                                                                                                                                                                    |     |  |
|-----------------------------------------|-------------------------------------------------------------------------------------------------------------|--------------------------------------------------------------------------------------------------------------------------------------------------------------------|-----|--|
| Interior Walls :                        | Pop punning with prime                                                                                      | Pop punning with primer coat.                                                                                                                                      |     |  |
| Flooring :                              |                                                                                                             | Italian Marble Flooring – Drawing, Living, Kitchen, Dining. Granite Flooring- Balcony and<br>Utility Area. Vitrified Flooring or Wooden Flooring in all bed rooms. |     |  |
| Electrical :                            | Branded modular switches. Power backup for entire apartment exceptair condition and high voltage appliance. |                                                                                                                                                                    |     |  |
| Kitchen :                               | Modular Kitchen with gr                                                                                     | Modular Kitchen with granite or quartz working top.                                                                                                                |     |  |
| Doors & Windows :                       | Anodized aluminum or                                                                                        | Anodized aluminum or UPVC sliding windows.                                                                                                                         |     |  |
| Bathrooms :                             | CP fittings and sanitary                                                                                    | CP fittings and sanitary ware of top brands. Vitrified Tiles on wall & flooring.                                                                                   |     |  |
| Plumbing :                              | CPVC/GI water supply p                                                                                      | CPVC/GI water supply pipe sand UPVC pipes for soil, wasteand drainage system.                                                                                      |     |  |
| Total No. of Tower :                    | 2                                                                                                           | No. Flats in Tower :                                                                                                                                               | 52  |  |
| No. Floor in Tower :                    | 7                                                                                                           | No. of Flats per Floor :                                                                                                                                           | 4   |  |
| Flat Size :                             | 3967 SQ FT                                                                                                  | Allocate Parking :                                                                                                                                                 | yes |  |
| ••••••••••••••••••••••••••••••••••••••• | • • • • • • • • • • • • • • • • • • • •                                                                     |                                                                                                                                                                    |     |  |

## **PROJECT DETAILS**

| Sr. No. | Туре  | Constructed Area (SBA)    | Area Unit | Parking |
|---------|-------|---------------------------|-----------|---------|
| 1       | 4 BHK | 3967 Sq.Ft. Super Builtup | Sq. Ft.   | 2       |
|         |       |                           |           |         |