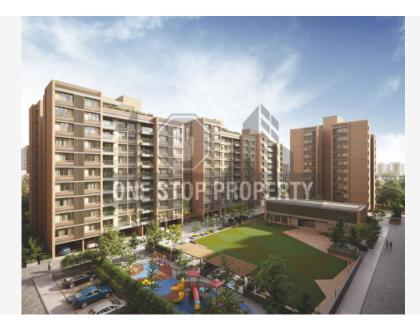

## **PROJECT NAME: SHILP SHALIGRAM**Opp Shabri Kutir Bunglows, Behind Ahmedabad One Mall

Property Type: Flat/Appartment

Builder Name: Shilp Group

Locality: Vastrapur

Ahmedabad City:

Gujarat State:

Availability: Immediate

## **PROPERTY PHOTOS**

**Note:** All visuals, images, facilities and other details shown here are for presentation only and are subject to change by the builder/developer/owner without any obligation.

**Disclaimer:** pmartworld.com/ is a online Real Estate platform for Seller and Agent/Broker/Customer/Buyer to facilitate their real estate needs. P MART cannot control any transactions between the Seller and the Agent/Broker/Customer/Buyer. Properties details displayed on the pmartworld.com/ website are for informational purposes only. Information regarding real estate projects including property/project details, by various Builder(s)/Developer(s)/Broker(s) who have advertised their property/project. Nothing contained herein shall be deemed to constitute legal advice, solicitations, marketing, offer for sale, invitation to offer, invitation to acquire by the developer/builder or any other entity. P MART shall neither be responsible nor liable to mediate or resolve any disputes or disagreements between the Seller and Agent/Broker/Customer/Buyer. Hereby we strongly advised to visit the relevant RERA website before taking any decision based on the contents displayed on the website.