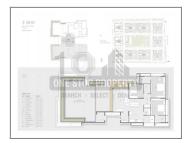

## **PROJECT DETAILS**

| Sr. No. | Туре  | Constructed Area (SBA) | Area Unit | Parking |
|---------|-------|------------------------|-----------|---------|
| 1       | 3 BHK | 2230-2283              | Sq. Ft.   | 1       |
| 2       | 4 BHK | 3230-3390              | Sq. Ft.   | 2       |