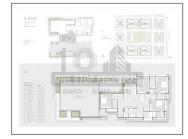

## **PROJECT DETAILS**

| Sr. No. | Туре  | Constructed Area (SBA) | Area Unit | Parking |
|---------|-------|------------------------|-----------|---------|
| 1       | 3 BHK | 2230-2283              | Sq. Ft.   | 1       |
| 2       | 4 BHK | 3230-3390              | Sq. Ft.   | 2       |