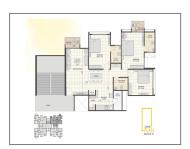

## **PROJECT DETAILS**

| Sr. No. | Туре  | Constructed Area (SBA)              | Area Unit | Parking |
|---------|-------|-------------------------------------|-----------|---------|
| 1       | 3 ВНК | 2115 Sq.Ft. Super Builtup           | Sq. Ft.   | 1       |
| 2       | 4 BHK | 2565 - 3177 Sq.Ft. Super<br>Builtup | Sq. Ft.   | 2       |