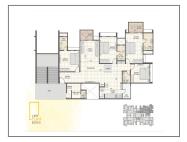

## **PROJECT DETAILS**

| Sr. No. | Туре  | Constructed Area (SBA)              | Area Unit | Parking |
|---------|-------|-------------------------------------|-----------|---------|
| 1       | 3 ВНК | 2115 Sq.Ft. Super Builtup           | Sq. Ft.   | 1       |
| 2       | 4 BHK | 2565 - 3177 Sq.Ft. Super<br>Builtup | Sq. Ft.   | 2       |