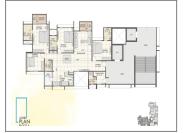

## **PROJECT DETAILS**

| Sr. No. | Туре  | Constructed Area (SBA)              | Area Unit | Parking |
|---------|-------|-------------------------------------|-----------|---------|
| 1       | 3 ВНК | 2115 Sq.Ft. Super Builtup           | Sq. Ft.   | 1       |
| 2       | 4 BHK | 2565 - 3177 Sq.Ft. Super<br>Builtup | Sq. Ft.   | 2       |