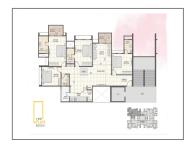

## **PROJECT DETAILS**

| Sr. No. | Туре  | Constructed Area (SBA)              | Area Unit | Parking |
|---------|-------|-------------------------------------|-----------|---------|
| 1       | 3 ВНК | 2115 Sq.Ft. Super Builtup           | Sq. Ft.   | 1       |
| 2       | 4 BHK | 2565 - 3177 Sq.Ft. Super<br>Builtup | Sq. Ft.   | 2       |