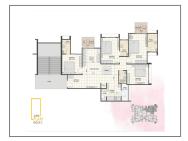

## **PROJECT DETAILS**

| Sr. No. | Туре  | Constructed Area (SBA)              | Area Unit | Parking |
|---------|-------|-------------------------------------|-----------|---------|
| 1       | 3 ВНК | 2115 Sq.Ft. Super Builtup           | Sq. Ft.   | 1       |
| 2       | 4 BHK | 2565 - 3177 Sq.Ft. Super<br>Builtup | Sq. Ft.   | 2       |