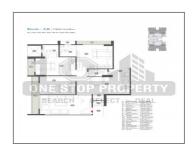

## **PROJECT DETAILS**

| Sr. No. | Туре     | Constructed Area (SBA)              | Area Unit | Parking |
|---------|----------|-------------------------------------|-----------|---------|
| 1       | 3 ВНК    | 1331-1348 Sq.Ft. Super<br>Builtup   | Sq. Ft.   | 1       |
| 2       | Showroom | 1274 - 1890 Sq.Ft. Super<br>Builtup | Sq. Ft.   |         |