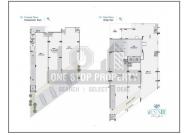

## **PROJECT DETAILS**

| Sr. No. | Туре     | Constructed Area (SBA)              | Area Unit | Parking |
|---------|----------|-------------------------------------|-----------|---------|
| 1       | 3 ВНК    | 1331-1348 Sq.Ft. Super<br>Builtup   | Sq. Ft.   | 1       |
| 2       | Showroom | 1274 - 1890 Sq.Ft. Super<br>Builtup | Sq. Ft.   |         |