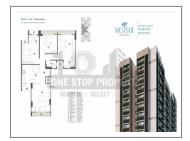

## **PROJECT DETAILS**

| Sr. No. | Туре     | Constructed Area (SBA)              | Area Unit | Parking |
|---------|----------|-------------------------------------|-----------|---------|
| 1       | 3 ВНК    | 1331-1348 Sq.Ft. Super<br>Builtup   | Sq. Ft.   | 1       |
| 2       | Showroom | 1274 - 1890 Sq.Ft. Super<br>Builtup | Sq. Ft.   |         |