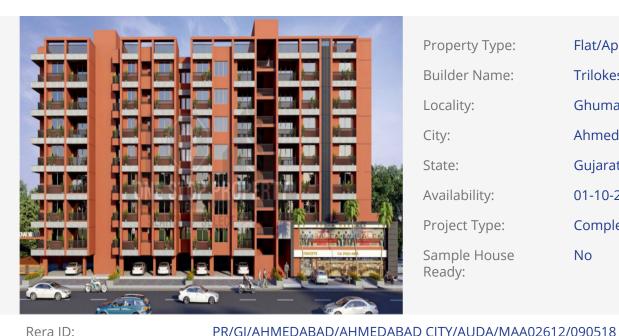

# PROJECT NAME: GULMOHAR NIRVANA

Nr. Bopal Bus Stand, Opp. Pleasure Club, Bopal-ghuma Road

**Boom Barrier** 

Gazebo

Property Type: Flat/Appartment

Builder Name: Trilokesh Projects

Ghuma Locality:

Ahmedabad City:

State: Gujarat

Availability: 01-10-2020

Project Type: Completed

No

Senior Citizen Area

Sample House

Ready:

| Nera ID.             | TIV GJ/ATIVILDADAD/ATIVILDADAD CITT/AODA/WAA02012/030310 |                                   |                                          |  |
|----------------------|----------------------------------------------------------|-----------------------------------|------------------------------------------|--|
| Description          | 2 & 3 B H K LIFESTYLE SPACES                             |                                   |                                          |  |
| Property Facilities: | Ceiling<br>Vastu Compliant                               | Kitchen                           | Wash Room                                |  |
| Building Amenities:  | CCTV Camera Lift House Keeping                           | Fire Safety Power Backup Borewell | Visitor Parking Security Kid's Play Area |  |
|                      | Waste Disposal                                           | Vastu Compliant                   | Terrace Garden                           |  |