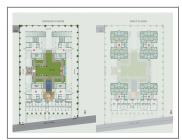

## **PROJECT DETAILS**

| Sr. No. | Туре  | Constructed Area (SBA)    | Area Unit |
|---------|-------|---------------------------|-----------|
| 1       | 3 BHK | 1485 Sq.Ft. Super Builtup | Sq. Ft.   |