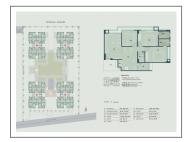

## **PROJECT DETAILS**

| Sr. No. | Туре  | Constructed Area (SBA)    | Area Unit |
|---------|-------|---------------------------|-----------|
| 1       | 3 BHK | 1485 Sq.Ft. Super Builtup | Sq. Ft.   |