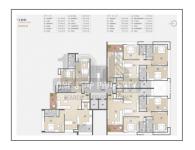

## **PROJECT DETAILS**

| Sr. No. | Туре  | Constructed Area (SBA)            | Area Unit | Parking |
|---------|-------|-----------------------------------|-----------|---------|
| 1       | 3 BHK | 1286 - 1330 Sq.Ft. Carpet<br>Area | Sq. Ft.   | 1       |