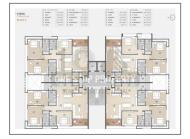

## **PROJECT DETAILS**

| Sr. No. | Туре  | Constructed Area (SBA)            | Area Unit | Parking |
|---------|-------|-----------------------------------|-----------|---------|
| 1       | 3 BHK | 1286 - 1330 Sq.Ft. Carpet<br>Area | Sq. Ft.   | 1       |