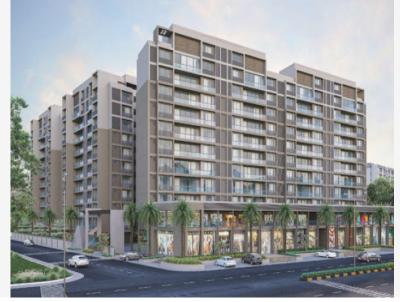

## **PROJECT NAME: SAAMARTH HEAVEN 6** K Raheja Road, Tp 02, Koba

| Property Type:      | Flat/Appartment |
|---------------------|-----------------|
| Builder Name:       | Saamarth Group  |
| Locality:           | Koba            |
| City:               | Ahmedabad       |
| State:              | Gujarat         |
| Availability:       | 01-12-2024      |
| Project Type:       | Ongoing         |
| Sample House Ready: | No              |

## **PROPERTY PHOTOS**

**Note :** All visuals, images, facilities and other details shown here are for presentation only and are subject to change by the builder/developer/owner without any obligation.