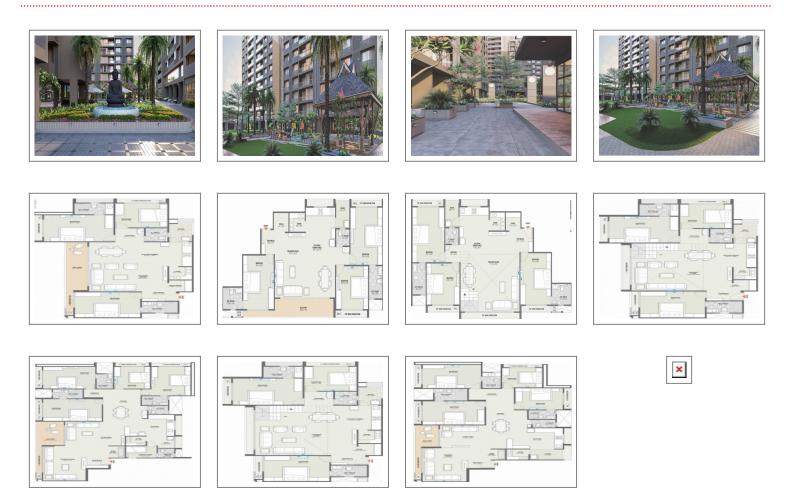

## **PROPERTY PHOTOS**

**Note :** All visuals, images, facilities and other details shown here are for presentation only and are subject to change by the builder/developer/owner without any obligation.

## **PROJECT DETAILS**

| Sr. No. | Туре  | Constructed Area (SBA)         | Area Unit | Parking |
|---------|-------|--------------------------------|-----------|---------|
| 1       | 3 BHK | 1365 - 1430 Sq.Ft. Carpet Area |           | 1       |
| 2       | 4 BHK | 1887 - 2223 Sq.Ft. Carpet Area | Sq. Ft.   | 2       |
| 3       | 5 BHK | 2397 - 2845 Sq.Ft. Carpet Area |           | 3       |