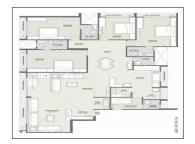

## **PROJECT DETAILS**

| Sr. No. | Туре  | Constructed Area (SBA)         | Area Unit | Parking |
|---------|-------|--------------------------------|-----------|---------|
| 1       | 3 BHK | 1365 - 1430 Sq.Ft. Carpet Area |           | 1       |
| 2       | 4 BHK | 1887 - 2223 Sq.Ft. Carpet Area | Sq. Ft.   | 2       |
| 3       | 5 BHK | 2397 - 2845 Sq.Ft. Carpet Area |           | 3       |