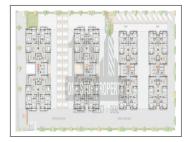

## **PROJECT DETAILS**

| Sr. No. | Туре  | Constructed Area (SBA)   | Area Unit | Parking |
|---------|-------|--------------------------|-----------|---------|
| 1       | 2 BHK | 829 Sq.Ft. Carpet Area   | Sq. Ft.   | 1       |
| 2       | 3 BHK | 1,197 Sq.Ft. Carpet Area | Sq. Ft.   | 1       |