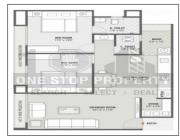

## **PROJECT DETAILS**

| Sr. No. | Туре  | Constructed Area (SBA)   | Area Unit | Parking |
|---------|-------|--------------------------|-----------|---------|
| 1       | 2 BHK | 829 Sq.Ft. Carpet Area   | Sq. Ft.   | 1       |
| 2       | 3 BHK | 1,197 Sq.Ft. Carpet Area | Sq. Ft.   | 1       |