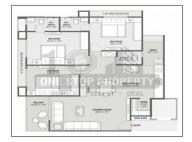

## **PROJECT DETAILS**

| Sr. No. | Туре  | Constructed Area (SBA)   | Area Unit | Parking |
|---------|-------|--------------------------|-----------|---------|
| 1       | 2 BHK | 829 Sq.Ft. Carpet Area   | Sq. Ft.   | 1       |
| 2       | 3 BHK | 1,197 Sq.Ft. Carpet Area | Sq. Ft.   | 1       |