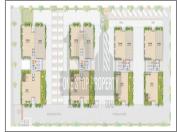

## **PROJECT DETAILS**

| Sr. No. | Туре  | Constructed Area (SBA)   | Area Unit | Parking |
|---------|-------|--------------------------|-----------|---------|
| 1       | 2 BHK | 829 Sq.Ft. Carpet Area   | Sq. Ft.   | 1       |
| 2       | 3 BHK | 1,197 Sq.Ft. Carpet Area | Sq. Ft.   | 1       |