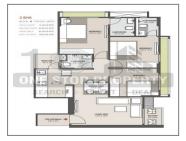

## **PROJECT DETAILS**

| Sr. No. | Туре  | Constructed Area (SBA)            | Area Unit | Parking |
|---------|-------|-----------------------------------|-----------|---------|
| 1       | 2 BHK | 656.82 - 658 Sq.Ft carpet<br>area | Sq. Ft.   | 1       |
| 2       | 3 BHK | 804.62 Sq.Ft carpet area          | Sq. Ft.   | 1       |