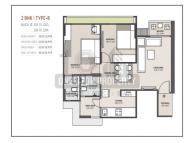

## **PROJECT DETAILS**

| Sr. No. | Туре  | Constructed Area (SBA)            | Area Unit | Parking |
|---------|-------|-----------------------------------|-----------|---------|
| 1       | 2 BHK | 656.82 - 658 Sq.Ft carpet<br>area | Sq. Ft.   | 1       |
| 2       | 3 BHK | 804.62 Sq.Ft carpet area          | Sq. Ft.   | 1       |