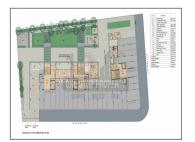

## **PROJECT DETAILS**

| Sr. No. | Туре  | Constructed Area (SBA)            | Area Unit | Parking |
|---------|-------|-----------------------------------|-----------|---------|
| 1       | 2 BHK | 656.82 - 658 Sq.Ft carpet<br>area | Sq. Ft.   | 1       |
| 2       | 3 BHK | 804.62 Sq.Ft carpet area          | Sq. Ft.   | 1       |