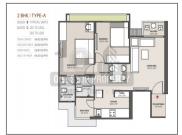

## **PROJECT DETAILS**

| Sr. No. | Туре  | Constructed Area (SBA)            | Area Unit | Parking |
|---------|-------|-----------------------------------|-----------|---------|
| 1       | 2 BHK | 656.82 - 658 Sq.Ft carpet<br>area | Sq. Ft.   | 1       |
| 2       | 3 BHK | 804.62 Sq.Ft carpet area          | Sq. Ft.   | 1       |