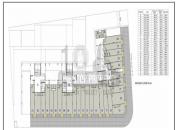

## **PROJECT DETAILS**

| Sr. No. | Туре  | Constructed Area (SBA)            | Area Unit | Parking |
|---------|-------|-----------------------------------|-----------|---------|
| 1       | 2 BHK | 656.82 - 658 Sq.Ft carpet<br>area | Sq. Ft.   | 1       |
| 2       | 3 BHK | 804.62 Sq.Ft carpet area          | Sq. Ft.   | 1       |