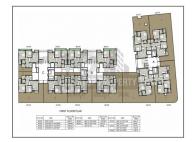

## **PROJECT DETAILS**

| Sr. No. | Туре  | Constructed Area (SBA)            | Area Unit | Parking |
|---------|-------|-----------------------------------|-----------|---------|
| 1       | 2 BHK | 656.82 - 658 Sq.Ft carpet<br>area | Sq. Ft.   | 1       |
| 2       | 3 BHK | 804.62 Sq.Ft carpet area          | Sq. Ft.   | 1       |