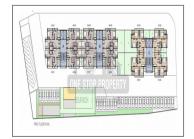

## **PROJECT DETAILS**

| Sr. No. | Туре  | Constructed Area (SBA)    | Area Unit | Parking |
|---------|-------|---------------------------|-----------|---------|
| 1       | 2 BHK | 582.97 Sq.Ft. carpet area | Sq. Ft.   | 1       |
| 2       | 3 BHK | 667.90 Sq.Ft. carpet area | Sq. Ft.   | 1       |