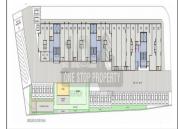

## **PROJECT NAME: SAANVI NIRMAN CELESTA**

Near Green City, Beside Serendeep Mansions, Ghuma-Telva Road.

Property Type: Flat/Appartment

Builder Name: Saanvi Nirman

Locality: Ghuma

City: Ahmedabad

State: Gujarat

## **PROJECT DETAILS**

| Sr. No. | Туре  | Constructed Area (SBA)    | Area Unit | Parking |
|---------|-------|---------------------------|-----------|---------|
| 1       | 2 BHK | 582.97 Sq.Ft. carpet area | Sq. Ft.   | 1       |
| 2       | 3 BHK | 667.90 Sq.Ft. carpet area | Sq. Ft.   | 1       |