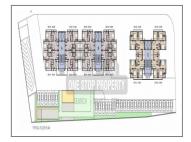

## **PROJECT NAME: SAANVI NIRMAN CELESTA**

Near Green City, Beside Serendeep Mansions, Ghuma-Telva Road.

Property Type: Flat/Appartment

Builder Name: Saanvi Nirman

Locality: Ghuma

City: Ahmedabad

State: Gujarat

## **PROJECT DETAILS**

| Sr. No. | Туре  | Constructed Area (SBA)    | Area Unit | Parking |
|---------|-------|---------------------------|-----------|---------|
| 1       | 2 BHK | 582.97 Sq.Ft. carpet area | Sq. Ft.   | 1       |
| 2       | 3 BHK | 667.90 Sq.Ft. carpet area | Sq. Ft.   | 1       |