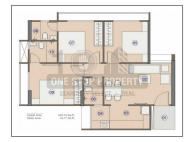

## **PROJECT DETAILS**

| Sr. No. | Туре  | Constructed Area (SBA)    | Area Unit | Parking |
|---------|-------|---------------------------|-----------|---------|
| 1       | 2 BHK | 582.97 Sq.Ft. carpet area | Sq. Ft.   | 1       |
| 2       | 3 BHK | 667.90 Sq.Ft. carpet area | Sq. Ft.   | 1       |