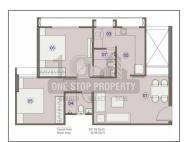

## **PROJECT DETAILS**

| Sr. No. | Туре  | Constructed Area (SBA)    | Area Unit | Parking |
|---------|-------|---------------------------|-----------|---------|
| 1       | 2 BHK | 582.97 Sq.Ft. carpet area | Sq. Ft.   | 1       |
| 2       | 3 BHK | 667.90 Sq.Ft. carpet area | Sq. Ft.   | 1       |