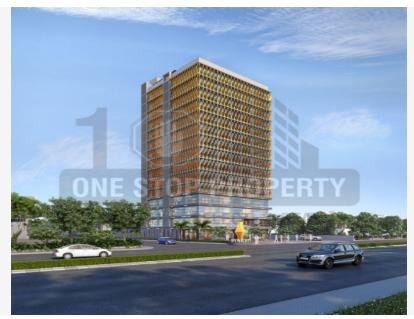

## **PROJECT NAME: DYNASTY** Beside Pintoo Garments, Nr. Stadium Circle.

| Property Type: | Office           |  |
|----------------|------------------|--|
| Builder Name:  | D & C Developers |  |
| Locality:      | C G Road         |  |
| City:          | Ahmedabad        |  |
| State:         | Gujarat          |  |
| Availability:  | 01-01-2021       |  |
| Project Type:  | Completed        |  |

## Specification:

| -                 |                                                                                                                                                |
|-------------------|------------------------------------------------------------------------------------------------------------------------------------------------|
| Structure :       | Earthquake Resistant RCC Frame Structure.                                                                                                      |
| Basement :        | Hassle free Stack Parking Facility in Basements.                                                                                               |
| Interior Walls :  | Exterior :- double coat plaster with texture & acrylic paint. Interior :- single coat MALA plaster and gypsum plaster with putty/Color Finish. |
| Flooring :        | 2x2 or 4x2 vitrified tiles in floor with 5mm groove of cementious grout finish.                                                                |
| Electrical :      | Single or 3 phase electric connection with concealed conducting & copper wiring with DB/MCB fitting.                                           |
| Toilet :          | Personal Toilet for Each Office.                                                                                                               |
| Facade :          | S.L.I.D.E. A UNIQUE FAÇADE ELEMENT. INTRODUCING S.L.I.D.E. : Sun-control Louvers - Ingenious,<br>Dynamic & Exquisite.                          |
| Security Camera : | 24 X 7 Cctv surviliance                                                                                                                        |
| Elevator :        | 4 High End Elevators.                                                                                                                          |
| Doors & Windows : | Premium Powder Coated aluminium section with nontoughened/toughened glass with standard lock cum handle for sliding.                           |
| A.c. :            | Separate Ducts for Electrification & AC.                                                                                                       |
| Plumbing :        | Internal UPVC & PVC concealed pipe fitting with chemical water proofing for toilets with premium make Cp & sanitary fittings.                  |
|                   |                                                                                                                                                |

## **PROJECT DETAILS**

| Sr. No. | Туре     | Constructed Area (SBA)        | Area Unit |
|---------|----------|-------------------------------|-----------|
| 1       | Office   | 586-1170 sq.ft super builtup  | Sq. Ft.   |
| 2       | Showroom | 1294-2711 sq.ft super builtup | Sq. Ft.   |