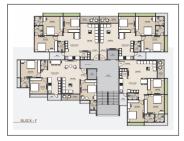

## **Specification:**

| Interior Walls :     | Internal mala plaster with putty finish.External double coat plaster with acrylic paint.                    |                          |     |  |  |
|----------------------|-------------------------------------------------------------------------------------------------------------|--------------------------|-----|--|--|
| Flooring:            | 2*2 vitrified tiles in drawing,dinning,kitchen & bedrooms.                                                  |                          |     |  |  |
| Electrical :         | Standard quality ISI wires & modular switches.Ample electric points. AC points in drawing & master bedroom. |                          |     |  |  |
| Sanitary Ware :      | Premium quality bath fittings & Sanitary ware.                                                              |                          |     |  |  |
| Elevator :           | 2 Automatic elevators of each block.                                                                        |                          |     |  |  |
| Kitchen :            | Platform with Granite top & SS sink. Glazed tiles upto lintel level,R.O.point.                              |                          |     |  |  |
| Doors & Windows :    | Decorative Main door with good quality fittings. Powder coated alluminum section windows.                   |                          |     |  |  |
| Bathrooms :          | Glazed tiles upto lintel level.                                                                             |                          |     |  |  |
| Total No. of Tower : | 6                                                                                                           | No. Flats in Tower :     | 240 |  |  |
| No. Floor in Tower : | 10                                                                                                          | No. of Flats per Floor : | 4   |  |  |
| Flat Size :          | 1215 - 1638 Sq.Ft. Super<br>Builtup                                                                         | Allocate Parking :       | yes |  |  |

## **PROJECT DETAILS**

| Sr. No. | Туре  | Constructed Area (SBA)  | Area Unit | Parking |
|---------|-------|-------------------------|-----------|---------|
| 1       | 2 BHK | 1215 sqft super builtup | Sq. Ft.   | 1       |
| 2       | 3 BHK | 1638 sqft super builtup | Sq. Ft.   | 1       |