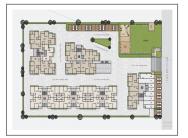

## **Specification:**

| Interior Walls :     | Internal mala plaster with putty finish.External double coat plaster with acrylic paint.                    |                          |     |  |  |
|----------------------|-------------------------------------------------------------------------------------------------------------|--------------------------|-----|--|--|
| Flooring:            | 2*2 vitrified tiles in drawing,dinning,kitchen & bedrooms.                                                  |                          |     |  |  |
| Electrical :         | Standard quality ISI wires & modular switches.Ample electric points. AC points in drawing & master bedroom. |                          |     |  |  |
| Sanitary Ware :      | Premium quality bath fittings & Sanitary ware.                                                              |                          |     |  |  |
| Elevator :           | 2 Automatic elevators of each block.                                                                        |                          |     |  |  |
| Kitchen :            | Platform with Granite top & SS sink. Glazed tiles upto lintel level,R.O.point.                              |                          |     |  |  |
| Doors & Windows :    | Decorative Main door with good quality fittings. Powder coated alluminum section windows.                   |                          |     |  |  |
| Bathrooms :          | Glazed tiles upto lintel level.                                                                             |                          |     |  |  |
| Total No. of Tower : | 6                                                                                                           | No. Flats in Tower :     | 240 |  |  |
| No. Floor in Tower : | 10                                                                                                          | No. of Flats per Floor : | 4   |  |  |
| Flat Size :          | 1215 - 1638 Sq.Ft. Super<br>Builtup                                                                         | Allocate Parking :       | yes |  |  |

## **PROJECT DETAILS**

| Sr. No. | Туре  | Constructed Area (SBA)  | Area Unit | Parking |
|---------|-------|-------------------------|-----------|---------|
| 1       | 2 BHK | 1215 sqft super builtup | Sq. Ft.   | 1       |
| 2       | 3 BHK | 1638 sqft super builtup | Sq. Ft.   | 1       |