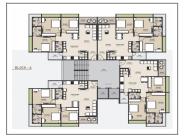

## **Specification:**

| Interior Walls :     | Internal mala plaster with putty finish.External double coat plaster with acrylic paint.                    |                          |     |  |  |
|----------------------|-------------------------------------------------------------------------------------------------------------|--------------------------|-----|--|--|
| Flooring:            | 2*2 vitrified tiles in drawing,dinning,kitchen & bedrooms.                                                  |                          |     |  |  |
| Electrical :         | Standard quality ISI wires & modular switches.Ample electric points. AC points in drawing & master bedroom. |                          |     |  |  |
| Sanitary Ware :      | Premium quality bath fittings & Sanitary ware.                                                              |                          |     |  |  |
| Elevator :           | 2 Automatic elevators of each block.                                                                        |                          |     |  |  |
| Kitchen :            | Platform with Granite top & SS sink. Glazed tiles upto lintel level,R.O.point.                              |                          |     |  |  |
| Doors & Windows :    | Decorative Main door with good quality fittings. Powder coated alluminum section windows.                   |                          |     |  |  |
| Bathrooms :          | Glazed tiles upto lintel level.                                                                             |                          |     |  |  |
| Total No. of Tower : | 6                                                                                                           | No. Flats in Tower :     | 240 |  |  |
| No. Floor in Tower : | 10                                                                                                          | No. of Flats per Floor : | 4   |  |  |
| Flat Size :          | 1215 - 1638 Sq.Ft. Super<br>Builtup                                                                         | Allocate Parking :       | yes |  |  |

## **PROJECT DETAILS**

| Sr. No. | Туре  | Constructed Area (SBA)  | Area Unit | Parking |
|---------|-------|-------------------------|-----------|---------|
| 1       | 2 BHK | 1215 sqft super builtup | Sq. Ft.   | 1       |
| 2       | 3 BHK | 1638 sqft super builtup | Sq. Ft.   | 1       |