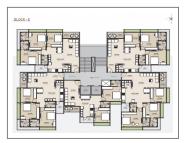

## **Specification:**

| Interior Walls :     | Internal mala plaster with putty finish.External double coat plaster with acrylic paint.                    |                          |     |  |  |
|----------------------|-------------------------------------------------------------------------------------------------------------|--------------------------|-----|--|--|
| Flooring:            | 2*2 vitrified tiles in drawing,dinning,kitchen & bedrooms.                                                  |                          |     |  |  |
| Electrical :         | Standard quality ISI wires & modular switches.Ample electric points. AC points in drawing & master bedroom. |                          |     |  |  |
| Sanitary Ware :      | Premium quality bath fittings & Sanitary ware.                                                              |                          |     |  |  |
| Elevator :           | 2 Automatic elevators of each block.                                                                        |                          |     |  |  |
| Kitchen :            | Platform with Granite top & SS sink. Glazed tiles upto lintel level,R.O.point.                              |                          |     |  |  |
| Doors & Windows :    | Decorative Main door with good quality fittings. Powder coated alluminum section windows.                   |                          |     |  |  |
| Bathrooms :          | Glazed tiles upto lintel level.                                                                             |                          |     |  |  |
| Total No. of Tower : | 6                                                                                                           | No. Flats in Tower :     | 240 |  |  |
| No. Floor in Tower : | 10                                                                                                          | No. of Flats per Floor : | 4   |  |  |
| Flat Size :          | 1215 - 1638 Sq.Ft. Super<br>Builtup                                                                         | Allocate Parking :       | yes |  |  |

## **PROJECT DETAILS**

| Sr. No. | Туре  | Constructed Area (SBA)  | Area Unit | Parking |
|---------|-------|-------------------------|-----------|---------|
| 1       | 2 BHK | 1215 sqft super builtup | Sq. Ft.   | 1       |
| 2       | 3 BHK | 1638 sqft super builtup | Sq. Ft.   | 1       |