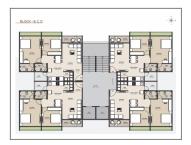

## **Specification:**

| Interior Walls :     | Internal mala plaster with putty finish.External double coat plaster with acrylic paint.                    |                          |     |  |  |
|----------------------|-------------------------------------------------------------------------------------------------------------|--------------------------|-----|--|--|
| Flooring:            | 2*2 vitrified tiles in drawing,dinning,kitchen & bedrooms.                                                  |                          |     |  |  |
| Electrical :         | Standard quality ISI wires & modular switches.Ample electric points. AC points in drawing & master bedroom. |                          |     |  |  |
| Sanitary Ware :      | Premium quality bath fittings & Sanitary ware.                                                              |                          |     |  |  |
| Elevator :           | 2 Automatic elevators of each block.                                                                        |                          |     |  |  |
| Kitchen :            | Platform with Granite top & SS sink. Glazed tiles upto lintel level,R.O.point.                              |                          |     |  |  |
| Doors & Windows :    | Decorative Main door with good quality fittings. Powder coated alluminum section windows.                   |                          |     |  |  |
| Bathrooms :          | Glazed tiles upto lintel level.                                                                             |                          |     |  |  |
| Total No. of Tower : | 6                                                                                                           | No. Flats in Tower :     | 240 |  |  |
| No. Floor in Tower : | 10                                                                                                          | No. of Flats per Floor : | 4   |  |  |
| Flat Size :          | 1215 - 1638 Sq.Ft. Super<br>Builtup                                                                         | Allocate Parking :       | yes |  |  |

## **PROJECT DETAILS**

| Sr. No. | Туре  | Constructed Area (SBA)  | Area Unit | Parking |
|---------|-------|-------------------------|-----------|---------|
| 1       | 2 BHK | 1215 sqft super builtup | Sq. Ft.   | 1       |
| 2       | 3 BHK | 1638 sqft super builtup | Sq. Ft.   | 1       |