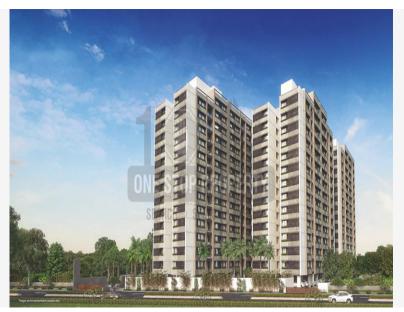

**PROJECT NAME: CLOUD 9** Opp. Shaligram Tower, Nr. Jhansi Ki Rani Statue, Nehrunagar To Shivranjani Road.

| Property Type:         | Flat/Appartment |  |
|------------------------|-----------------|--|
| Builder Name:          | Addor Group     |  |
| Locality:              | Nehrunagar      |  |
| City:                  | Ahmedabad       |  |
| State:                 | Gujarat         |  |
| Availability:          | 01-06-2021      |  |
| Project Type:          | Completed       |  |
| Sample House<br>Ready: | No              |  |

## Specification:

| Basement :           | Double Height 2 Level Basement Parking.                                                                                                                                                              |                          |     |  |
|----------------------|------------------------------------------------------------------------------------------------------------------------------------------------------------------------------------------------------|--------------------------|-----|--|
| Interior Walls :     | All internal walls and ceiling plastered with putty finish. Double coat textured plaster on external walls. Exterior walls will be painted with 100% acrylic based paint 8 texture.                  |                          |     |  |
| Flooring :           | Natural Composite marble flooring in drawing & dining rooms. Laminated Wooden /<br>800 X 800 vitrified tiles flooring in master bedroom. Vitrified tiles flooring in all other<br>bedrooms.          |                          |     |  |
| Doors :              | Mlln annnca door. Aulh door. All Other doors.Flush doors. Stainless steel handles and<br>locks.                                                                                                      |                          |     |  |
| Electrical :         | Branded modular switches. 3 Phase concealed copper wiring with adequate number of points in all rooms. Provisions for TV I cable I telephone points in living room.                                  |                          |     |  |
| Kitchen :            | Modular kitchen with polished granite platforms with S.S. Sink and electronic chimney.<br>Ceramic tiles dado up to the lintel level on the walls above kitchen counter. Vitrified tiles<br>flooring. |                          |     |  |
| Wash Area :          | Vitrified tiles I Granite flooring in wash area and dado of ceramic tiles. Provisions for RO plant system, geysers and washing machine.                                                              |                          |     |  |
| Doors & Windows :    | Anodized aluminum sliding glass windows with stone jambs.                                                                                                                                            |                          |     |  |
| Bathrooms :          | Vitrified ti es on floor and walls up to lintel level.Granite I composite marble basin counters in master bedroom.                                                                                   |                          |     |  |
| A.c. :               | Air conditioning in all bedrooms & living room.                                                                                                                                                      |                          |     |  |
| Plumbing :           | C.P.V.C. water supply pipes and PVC pipes for soil, waste and drainage systems.                                                                                                                      |                          |     |  |
| Total No. of Tower : | 10                                                                                                                                                                                                   | No. Flats in Tower :     | 540 |  |
| No. Floor in Tower : | 14                                                                                                                                                                                                   | No. of Flats per Floor : | 4   |  |
| Flat Size :          | 2295 - 5130 Sq.Ft.Super<br>Builtup                                                                                                                                                                   | Allocate Parking :       | yes |  |
|                      |                                                                                                                                                                                                      |                          |     |  |