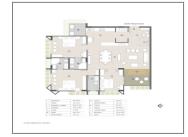

## **PROJECT DETAILS**

| Sr. No. | Туре  | Constructed Area (SBA)    | Area Unit | Parking |
|---------|-------|---------------------------|-----------|---------|
| 1       | 3 ВНК | 2490 Sq.Ft. Super Builtup | Sq. Ft.   | 1       |
| 2       | 4 BHK | 3760 Sq.Ft.Super Builtup  | Sq. Ft.   | 2       |