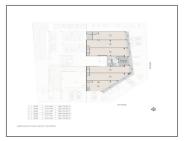

## **Specification:**

| Structure:           | Earthquake resistant RCC framed structure.                     |                      |     |  |
|----------------------|----------------------------------------------------------------|----------------------|-----|--|
| Interior Walls :     | Exterior:Acrylic Paint. Interior:Putty on Walls.               |                      |     |  |
| Flooring:            | Living/Dining:Vitrified Tiles. Other Bedroom:Vitrified Tiles.  |                      |     |  |
| Electrical :         | Three Face Electrical Supply with Concealed MCB Copper Wiring. |                      |     |  |
| Doors & Windows :    | Powder coated aluminium sliding windows with tinted glass.     |                      |     |  |
| Bathrooms :          | Premium CP Fittings.                                           |                      |     |  |
| Total No. of Tower : | 1                                                              | No. Flats in Tower : | 18  |  |
| Flat Size :          | 2490 - 3760 Sq.Ft Super<br>Builtup                             | Allocate Parking :   | yes |  |

## **PROJECT DETAILS**

| Sr. No. | Туре  | Constructed Area (SBA)    | Area Unit | Parking |
|---------|-------|---------------------------|-----------|---------|
| 1       | 3 ВНК | 2490 Sq.Ft. Super Builtup | Sq. Ft.   | 1       |
| 2       | 4 BHK | 3760 Sq.Ft.Super Builtup  | Sq. Ft.   | 2       |