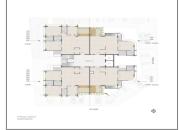

## **PROJECT DETAILS**

| Sr. No. | Туре  | Constructed Area (SBA)    | Area Unit | Parking |
|---------|-------|---------------------------|-----------|---------|
| 1       | 3 ВНК | 2490 Sq.Ft. Super Builtup | Sq. Ft.   | 1       |
| 2       | 4 BHK | 3760 Sq.Ft.Super Builtup  | Sq. Ft.   | 2       |