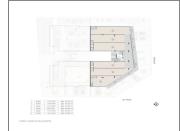

## **Specification:**

| Structure:           | Earthquake resistant RCC framed structure.                     |                      |     |  |
|----------------------|----------------------------------------------------------------|----------------------|-----|--|
| Interior Walls :     | Exterior:Acrylic Paint. Interior:Putty on Walls.               |                      |     |  |
| Flooring:            | Living/Dining:Vitrified Tiles. Other Bedroom:Vitrified Tiles.  |                      |     |  |
| Electrical :         | Three Face Electrical Supply with Concealed MCB Copper Wiring. |                      |     |  |
| Doors & Windows :    | Powder coated aluminium sliding windows with tinted glass.     |                      |     |  |
| Bathrooms :          | Premium CP Fittings.                                           |                      |     |  |
| Total No. of Tower : | 1                                                              | No. Flats in Tower : | 18  |  |
| Flat Size :          | 2490 - 3760 Sq.Ft Super<br>Builtup                             | Allocate Parking :   | yes |  |

## **PROJECT DETAILS**

| Sr. No. | Туре  | Constructed Area (SBA)    | Area Unit | Parking |
|---------|-------|---------------------------|-----------|---------|
| 1       | 3 ВНК | 2490 Sq.Ft. Super Builtup | Sq. Ft.   | 1       |
| 2       | 4 BHK | 3760 Sq.Ft.Super Builtup  | Sq. Ft.   | 2       |