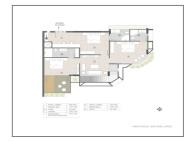

## **Specification:**

| Structure:           | Earthquake resistant RCC framed structure.                     |                      |     |  |
|----------------------|----------------------------------------------------------------|----------------------|-----|--|
| Interior Walls :     | Exterior:Acrylic Paint. Interior:Putty on Walls.               |                      |     |  |
| Flooring:            | Living/Dining:Vitrified Tiles. Other Bedroom:Vitrified Tiles.  |                      |     |  |
| Electrical :         | Three Face Electrical Supply with Concealed MCB Copper Wiring. |                      |     |  |
| Doors & Windows :    | Powder coated aluminium sliding windows with tinted glass.     |                      |     |  |
| Bathrooms :          | Premium CP Fittings.                                           |                      |     |  |
| Total No. of Tower : | 1                                                              | No. Flats in Tower : | 18  |  |
| Flat Size :          | 2490 - 3760 Sq.Ft Super<br>Builtup                             | Allocate Parking :   | yes |  |

## **PROJECT DETAILS**

| Sr. No. | Туре  | Constructed Area (SBA)    | Area Unit | Parking |
|---------|-------|---------------------------|-----------|---------|
| 1       | 3 ВНК | 2490 Sq.Ft. Super Builtup | Sq. Ft.   | 1       |
| 2       | 4 BHK | 3760 Sq.Ft.Super Builtup  | Sq. Ft.   | 2       |