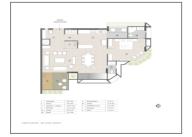

## **Specification:**

| Structure:           | Earthquake resistant RCC framed structure.                     |                      |     |  |
|----------------------|----------------------------------------------------------------|----------------------|-----|--|
| Interior Walls :     | Exterior:Acrylic Paint. Interior:Putty on Walls.               |                      |     |  |
| Flooring:            | Living/Dining:Vitrified Tiles. Other Bedroom:Vitrified Tiles.  |                      |     |  |
| Electrical :         | Three Face Electrical Supply with Concealed MCB Copper Wiring. |                      |     |  |
| Doors & Windows :    | Powder coated aluminium sliding windows with tinted glass.     |                      |     |  |
| Bathrooms :          | Premium CP Fittings.                                           |                      |     |  |
| Total No. of Tower : | 1                                                              | No. Flats in Tower : | 18  |  |
| Flat Size :          | 2490 - 3760 Sq.Ft Super<br>Builtup                             | Allocate Parking :   | yes |  |

## **PROJECT DETAILS**

| Sr. No. | Туре  | Constructed Area (SBA)    | Area Unit | Parking |
|---------|-------|---------------------------|-----------|---------|
| 1       | 3 ВНК | 2490 Sq.Ft. Super Builtup | Sq. Ft.   | 1       |
| 2       | 4 BHK | 3760 Sq.Ft.Super Builtup  | Sq. Ft.   | 2       |