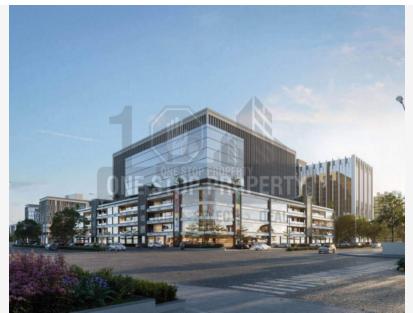

## **PROJECT NAME: ICONIC SHYAMAL** Nr. Shymal Char Rasta

| Property Type: | Office                 |
|----------------|------------------------|
| Builder Name:  | Shafalya Infralink Llp |
| Locality:      | Shyamal                |
| City:          | Ahmedabad              |
| State:         | Gujarat                |
| Availability:  | 30-09-2022             |
| Project Type:  | Ongoing                |

## **PROPERTY PHOTOS**

**Remarks:** RETAIL Ground to 3rd floor91 shopsAll shops with wide 17 feet frontage OFFICES 4th floor, large office space, single floor plate5th to 12th floor offices INDEPENDENT CORPORATE HOUSES 4 corporate modulesGround + 3 floors AMENITIES Double height foyer with Italian marble claddingGround floor open, air cafeteriaContemporary, large, state-of-the-art gymnasiumLandscaped, collaborative spaces and seating areas within the arena,VIP lounge,