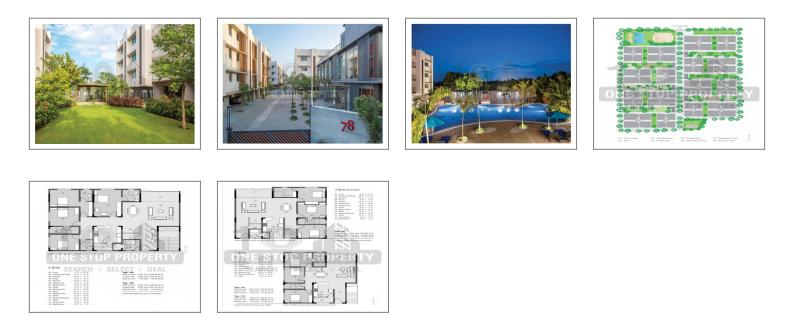

## **PROPERTY PHOTOS**

**Remarks:** 78@Gokuldham, a low-rise gated development project spread over 29,400 sq.m within Gokuldham, off Sanand Highway, Ahmedabad, offers 3 BHK and 4 BHK premium condominiums. Designed with the discerning elite in mind, each home comes complete with quality finishes and branded fittings that provide the accent to a holistic lifestyle in a tranquil residential community.