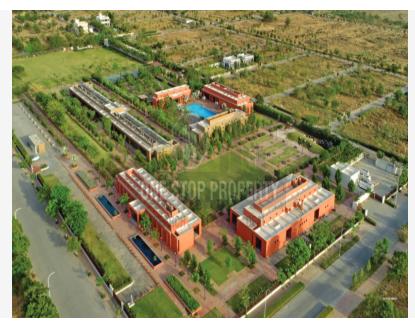

## **PROJECT NAME: SURAMYA ABODE**

Village Rethal

Property Type: Plot

Builder Name: Synthesis Space Links -

Suramya And Altius

Locality: Sanand - Nalsarovar

Road

City: Ahmedabad

Kid's Play Area

Games Room

Garden

Gym

Club House

House Keeping

Tt & Billiard

Waste Disposal

Fire Safety

**Swimming Pool** 

Theater

Borewell

Wash Room

## **PROJECT DETAILS**

| Sr. No. | Туре | Constructed Area (SBA) | Area Unit |
|---------|------|------------------------|-----------|
| 1       | Plot | 145 Sq.Yard            | Sq. Yrd.  |
| 2       | Plot | 220 Sq.Yard            | Sq. Yrd.  |
| 3       | Plot | 275 Sq.Yard            | Sq. Yrd.  |