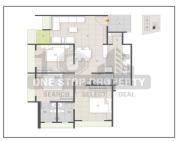

## **PROJECT DETAILS**

| Sr. No. | Туре  | Constructed Area (SBA)            | Area Unit | Parking |
|---------|-------|-----------------------------------|-----------|---------|
| 1       | 3 BHK | 1500 Sq.Ft Super Builtup          | Sq. Ft.   | 1       |
| 2       | Shop  | 700 - 2100 Sq.Ft Super<br>Builtup | Sq. Ft.   | 2       |