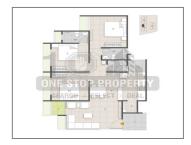

## **PROJECT DETAILS**

| Sr. No. | Туре  | Constructed Area (SBA)            | Area Unit | Parking |
|---------|-------|-----------------------------------|-----------|---------|
| 1       | 3 BHK | 1500 Sq.Ft Super Builtup          | Sq. Ft.   | 1       |
| 2       | Shop  | 700 - 2100 Sq.Ft Super<br>Builtup | Sq. Ft.   | 2       |