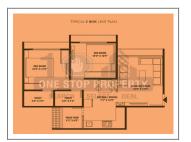

## **PROJECT DETAILS**

| Sr. No.                                 | Туре                                    | Constructed Area (SBA) | Area Unit                               | Parking |
|-----------------------------------------|-----------------------------------------|------------------------|-----------------------------------------|---------|
| 1                                       | 2 BHK                                   | 1050-1260              | Sq. Ft.                                 | 1       |
| *************************************** | • • • • • • • • • • • • • • • • • • • • |                        | • • • • • • • • • • • • • • • • • • • • | •••••   |