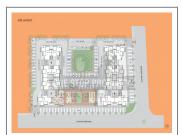

## **PROJECT DETAILS**

| Sr. No.                                 | Туре                                    | Constructed Area (SBA) | Area Unit                               | Parking |
|-----------------------------------------|-----------------------------------------|------------------------|-----------------------------------------|---------|
| 1                                       | 2 BHK                                   | 1050-1260              | Sq. Ft.                                 | 1       |
| *************************************** | • • • • • • • • • • • • • • • • • • • • |                        | • • • • • • • • • • • • • • • • • • • • | •••••   |