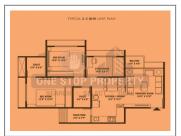

## **PROJECT DETAILS**

| Sr. No.                                 | Туре                                    | Constructed Area (SBA) | Area Unit                               | Parking |
|-----------------------------------------|-----------------------------------------|------------------------|-----------------------------------------|---------|
| 1                                       | 2 BHK                                   | 1050-1260              | Sq. Ft.                                 | 1       |
| *************************************** | • • • • • • • • • • • • • • • • • • • • |                        | • • • • • • • • • • • • • • • • • • • • | •••••   |