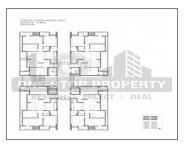

## **PROJECT DETAILS**

| Sr. No. | Туре  | Constructed Area (SBA) | Area Unit |
|---------|-------|------------------------|-----------|
| 1       | 3 BHK | 1850-1975              | Sq. Ft.   |
| 2       | 4 BHK | 2425-2560              | Sq. Ft.   |
| 3       | 4 BHK | 2850-3000              | Sq. Ft.   |
| 4       | 5 BHK | 3750-3900              | Sq. Ft.   |