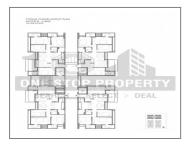

## **PROJECT DETAILS**

| Sr. No. | Туре  | Constructed Area (SBA) | Area Unit |
|---------|-------|------------------------|-----------|
| 1       | 3 BHK | 1850-1975              | Sq. Ft.   |
| 2       | 4 BHK | 2425-2560              | Sq. Ft.   |
| 3       | 4 BHK | 2850-3000              | Sq. Ft.   |
| 4       | 5 BHK | 3750-3900              | Sq. Ft.   |