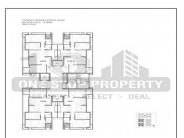

## **PROJECT DETAILS**

| Sr. No. | Туре  | Constructed Area (SBA) | Area Unit |
|---------|-------|------------------------|-----------|
| 1       | 3 BHK | 1850-1975              | Sq. Ft.   |
| 2       | 4 BHK | 2425-2560              | Sq. Ft.   |
| 3       | 4 BHK | 2850-3000              | Sq. Ft.   |
| 4       | 5 BHK | 3750-3900              | Sq. Ft.   |