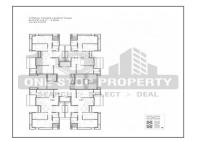

## **PROJECT DETAILS**

| Sr. No. | Туре  | Constructed Area (SBA) | Area Unit |
|---------|-------|------------------------|-----------|
| 1       | 3 BHK | 1850-1975              | Sq. Ft.   |
| 2       | 4 BHK | 2425-2560              | Sq. Ft.   |
| 3       | 4 BHK | 2850-3000              | Sq. Ft.   |
| 4       | 5 BHK | 3750-3900              | Sq. Ft.   |