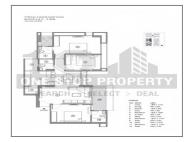

## **PROJECT DETAILS**

| Sr. No. | Туре  | Constructed Area (SBA) | Area Unit |
|---------|-------|------------------------|-----------|
| 1       | 3 BHK | 1850-1975              | Sq. Ft.   |
| 2       | 4 BHK | 2425-2560              | Sq. Ft.   |
| 3       | 4 BHK | 2850-3000              | Sq. Ft.   |
| 4       | 5 BHK | 3750-3900              | Sq. Ft.   |