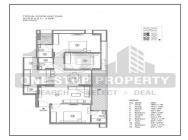

## **PROJECT DETAILS**

| Sr. No. | Туре  | Constructed Area (SBA) | Area Unit |
|---------|-------|------------------------|-----------|
| 1       | 3 BHK | 1850-1975              | Sq. Ft.   |
| 2       | 4 BHK | 2425-2560              | Sq. Ft.   |
| 3       | 4 BHK | 2850-3000              | Sq. Ft.   |
| 4       | 5 BHK | 3750-3900              | Sq. Ft.   |