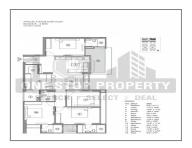

## **PROJECT DETAILS**

| Sr. No. | Туре  | Constructed Area (SBA) | Area Unit |
|---------|-------|------------------------|-----------|
| 1       | 3 BHK | 1850-1975              | Sq. Ft.   |
| 2       | 4 BHK | 2425-2560              | Sq. Ft.   |
| 3       | 4 BHK | 2850-3000              | Sq. Ft.   |
| 4       | 5 BHK | 3750-3900              | Sq. Ft.   |